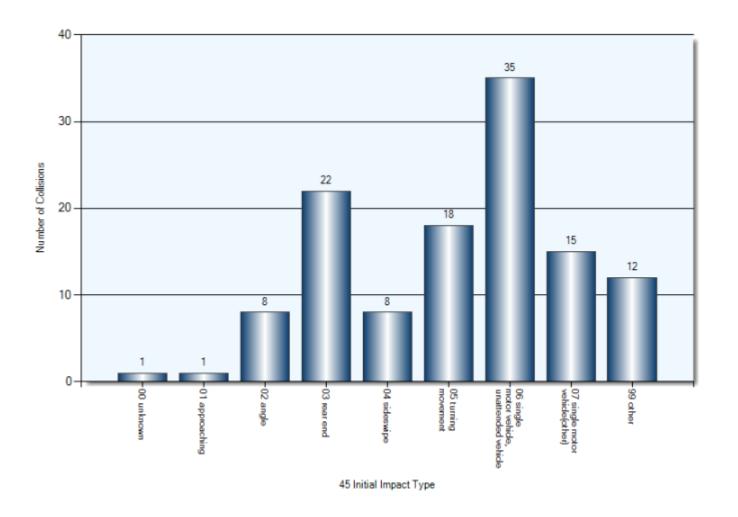

d         | 5               | 5             |
| Skidding/Sliding     | 1               | 1             |
| Steel Guide Rail     | 1               | 1             |
| Pole (Utility/Tower) | 1               | 1             |
| Curb                 | 1               | 1             |
| Building/Wall        | 2               | 2             |
| Other (Other Events) | 1               | 1             |
| Other Fixed Objects  | 1               | 1             |

#### **Collision Locations**

Total Incidents: 120 | Total Parties: 230



### **Collision Dates**



### **Collision Times**



### **Collision Day**



#### **Driver Actions**



#### **Driver Conditions**



### **Vehicle Maneuvers**



### **Environmental Conditions**



### **Road Surface Conditions**



### **Initial Impact Type**



### **Specified Driver Ages (N/A Excluded)**



### **Vehicle Type**



#### **Pedestrian Collisions**

**Total Incidents: 3 | Total Parties: 3** 



## Pedestrian Collisions Collision Date



## Pedestrian Collisions Collision Time



# Pedestrian Collisions Collision Day



## Pedestrian Collisions Driver Action



## Pedestrian Collisions Driver Condition



## Pedestrian Collisions Pedestrian Action



## **Pedestrian Collisions Pedestrian Condition**



## **Pedestrian Collisions Classification of Collision**



Total Incidents: 24 | Total Parties: 48



#### **Collision Date**



#### **Collision Day**



#### **Collision Time**



#### **Classification of Collision**



## **Top Intersections**

| Accident Location                      |         | Incidents | Parties | Injuries |