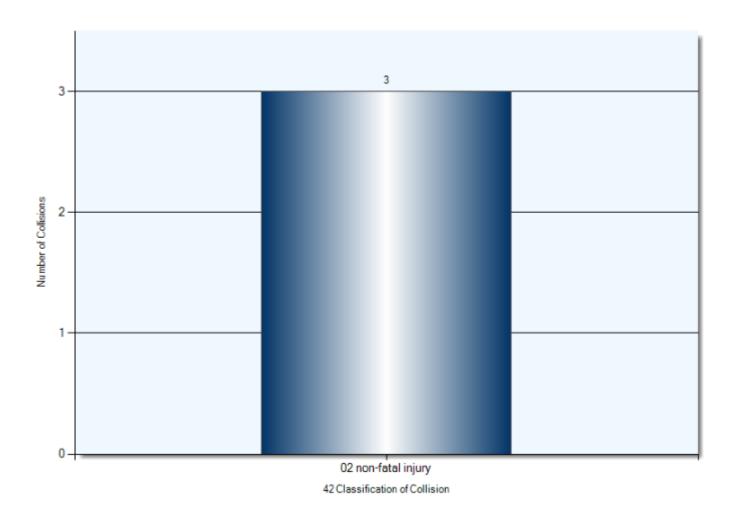

#### **Pedestrian Collisions**

**Total Incidents: 3 | Total Parties: 3** 

## **Pedestrian Collisions Classification of Collision**

Total Incidents: 24 | Total Parties: 48

#### **Classification of Collision**