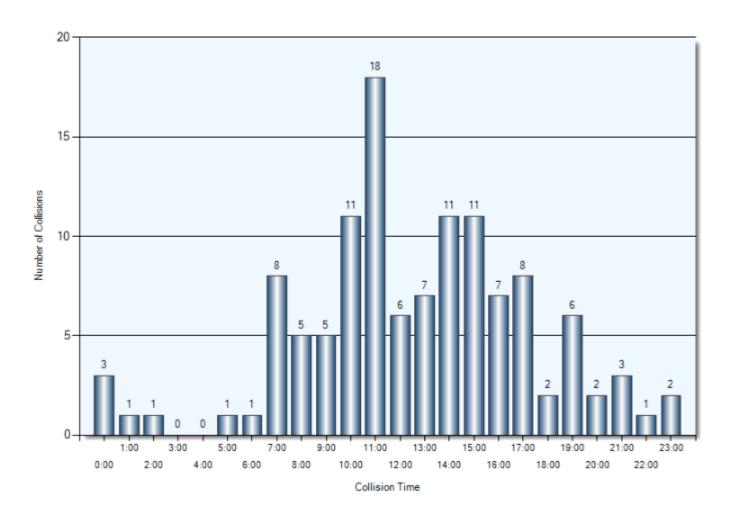

-----|---------------|
| Other Motor Vehicles | 68              | 178           |
| Unattended Vehicle   | 36              | 36            |
| Pedestrian           | 3               | 3             |
| Ran Off Road         | 5               | 5             |
| Skidding/Sliding     | 1               | 1             |
| Steel Guide Rail     | 1               | 1             |
| Pole (Utility/Tower) | 1               | 1             |
| Curb                 | 1               | 1             |
| Building/Wall        | 2               | 2             |
| Other (Other Events) | 1               | 1             |
| Other Fixed Objects  | 1               | 1             |

#### **Collision Locations**

Total Incidents: 120 | Total Parties: 230



### **Collision Dates**



### **Collision Times**



### **Collision Day**



#### **Driver Actions**



#### **Driver Conditions**



### **Vehicle Maneuvers**



### **Environmental Conditions**



### **Road Surface Conditions**



### **Initial Impact Type**



### **Specified Driver Ages (N/A Excluded)**



### **Vehicle Type**



#### **Pedestrian Collisions**

**Total Incidents: 3 | Total Parties: 3** 



## Pedestrian Collisions Collision Date



## Pedestrian Collisions Collision Time



# Pedestrian Collisions Collision Day



## Pedestrian Collisions Driver Action



## Pedestrian Collisions Driver Condition



## Pedestrian Collisions Pedestrian Action



## **Pedestrian Collisions Pedestrian Condition**



## **Pedestrian Collisions Classification of Collision**



Total Incidents: 24 | Total Parties: 48



#### **Collision Da