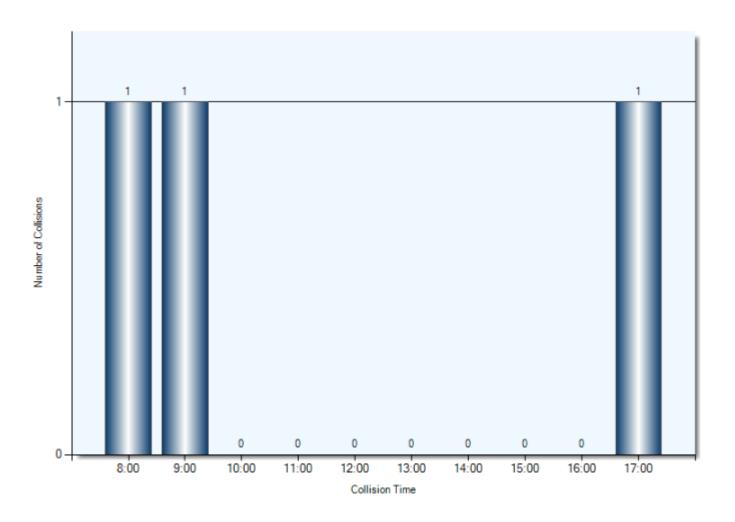

| 1               | 1             |
| Building/Wall        | 2               | 2             |
| Other (Other Events) | 1               | 1             |
| Other Fixed Objects  | 1               | 1             |

#### **Collision Locations**

Total Incidents: 120 | Total Parties: 230



### **Collision Dates**



### **Collision Times**



### **Collision Day**



#### **Driver Actions**



#### **Driver Conditions**



### **Vehicle Maneuvers**



### **Environmental Conditions**



### **Road Surface Conditions**



### **Initial Impact Type**



### **Specified Driver Ages (N/A Excluded)**



### **Vehicle Type**



#### **Pedestrian Collisions**

**Total Incidents: 3 | Total Parties: 3** 



## Pedestrian Collisions Collision Date



## Pedestrian Collisions Collision Time



# Pedestrian Collisions Collision Day



## Pedestrian Collisions Driver Action



## Pedestrian Collisions Driver Condition



## Pedestrian Collisions Pedestrian Action



## **Pedestrian Collisions Pedestrian Condition**



## **Pedestrian Collisions Classification of Collision**



Total Incidents: 24 | Total Parties: 48



#### **Collision Date**



#### **Collision Day**



#### **Collision Time**



#### **Classification of Collision**



## **Top Intersections**

| Accident Location                      |         | Incidents | Parties | Injuries | % Injuries |
|----------------------------------------|---------|-----------|---------|----------|------------|
| DIVISION ST & ELGIN ST W               |         | 5         | 10      | 0        | 0.00       |
| ELGIN ST W & STRATHY RD