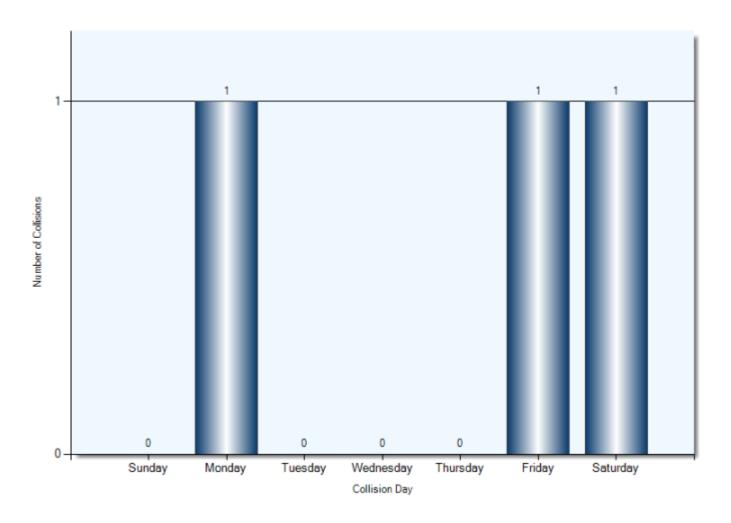

|
| Building/Wall        | 2               | 2             |
| Other (Other Events) | 1               | 1             |
| Other Fixed Objects  | 1               | 1             |

#### **Collision Locations**

Total Incidents: 120 | Total Parties: 230



### **Collision Dates**



### **Collision Times**



### **Collision Day**



#### **Driver Actions**



#### **Driver Conditions**



### **Vehicle Maneuvers**



### **Environmental Conditions**



### **Road Surface Conditions**



### **Initial Impact Type**



### **Specified Driver Ages (N/A Excluded)**



### **Vehicle Type**



#### **Pedestrian Collisions**

**Total Incidents: 3 | Total Parties: 3** 



## Pedestrian Collisions Collision Date



## Pedestrian Collisions Collision Time



# Pedestrian Collisions Collision Day



## Pedestrian Collisions Driver Action



## Pedestrian Collisions Driver Condition



## Pedestrian Collisions Pedestrian Action



## **Pedestrian Collisions Pedestrian Condition**



## **Pedestrian Collisions Classification of Collision**



Total Incidents: 24 | Total Parties: 48



#### **Collision Date**



#### **Collision Day**



#### **Collision Time**



#### **Classification of Collision**



## **Top Intersections**

| Accident Location                      |         | Incidents | Parties | Injuries | % Injuries |
|----------------------------------------|---------|-----------|---------|----------|------------|
| DIVISION ST & ELGIN ST W               |         | 5         | 10      | 0        | 0.00       |
| ELGIN ST W & STRATHY RD                |         | 3         | 6