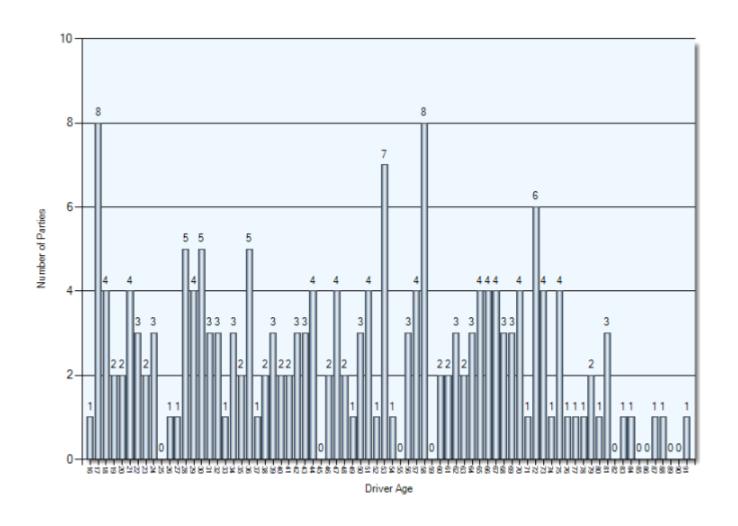

Skidding/Sliding     | 1               | 1             |
| Steel Guide Rail     | 1               | 1             |
| Pole (Utility/Tower) | 1               | 1             |
| Curb                 | 1               | 1             |
| Building/Wall        | 2               | 2             |
| Other (Other Events) | 1               | 1             |
| Other Fixed Objects  | 1               | 1             |

#### **Collision Locations**

Total Incidents: 120 | Total Parties: 230



### **Collision Dates**



### **Collision Times**



### **Collision Day**



#### **Driver Actions**



#### **Driver Conditions**



### **Vehicle Maneuvers**



### **Environmental Conditions**



### **Road Surface Conditions**



### **Initial Impact Type**



### **Specified Driver Ages (N/A Excluded)**



### **Vehicle Type**



#### **Pedestrian Collisions**

**Total Incidents: 3 | Total Parties: 3** 



## Pedestrian Collisions Collision Date



## Pedestrian Collisions Collision Time



# Pedestrian Collisions Collision Day



## Pedestrian Collisions Driver Action



## Pedestrian Collisions Driver Condition



## Pedestrian Collisions Pedestrian Action



## **Pedestrian Collisions Pedestrian Condition**



## **Pedestrian Collisions Classification of Collision**



Total Incidents: 24 | Total Parties: 48



#### **Collision Date**



#### **Collision Day**



#### **Collision Time**



#### **Classification of Collision**



## **Top Intersections**

| Accident Location                      |         | Incidents | Parties | Injuries | % Injuries |
|----------------------------------