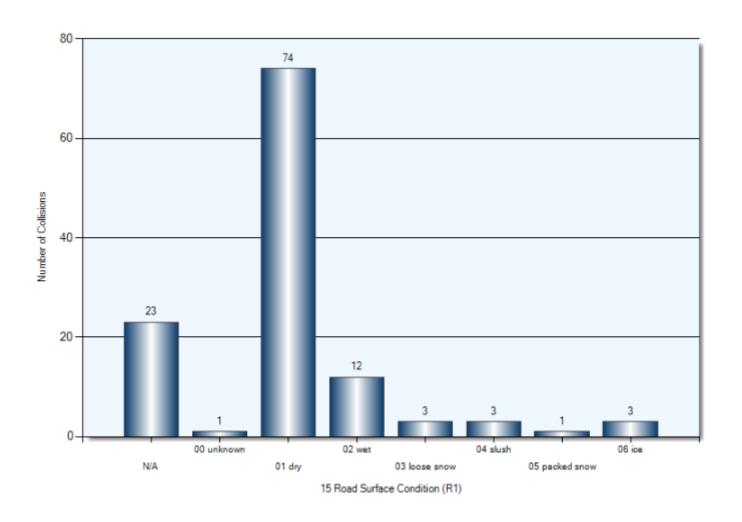

| 3             |
| Ran Off Road         | 5               | 5             |
| Skidding/Sliding     | 1               | 1             |
| Steel Guide Rail     | 1               | 1             |
| Pole (Utility/Tower) | 1               | 1             |
| Curb                 | 1               | 1             |
| Building/Wall        | 2               | 2             |
| Other (Other Events) | 1               | 1             |
| Other Fixed Objects  | 1               | 1             |

#### **Collision Locations**

Total Incidents: 120 | Total Parties: 230



### **Collision Dates**



### **Collision Times**



### **Collision Day**



#### **Driver Actions**



#### **Driver Conditions**



### **Vehicle Maneuvers**



### **Environmental Conditions**



### **Road Surface Conditions**



### **Initial Impact Type**



### **Specified Driver Ages (N/A Excluded)**



### **Vehicle Type**



#### **Pedestrian Collisions**

**Total Incidents: 3 | Total Parties: 3** 



## Pedestrian Collisions Collision Date



## Pedestrian Collisions Collision Time



# Pedestrian Collisions Collision Day



## Pedestrian Collisions Driver Action



## Pedestrian Collisions Driver Condition



## Pedestrian Collisions Pedestrian Action



## **Pedestrian Collisions Pedestrian Condition**



## **Pedestrian Collisions Classification of Collision**



Total Incidents: 24 | Total Parties: 48



#### **Collision Date**



#### **Collision Day**



#### **Collision Time**



#### **Classification of Collision**



## **Top Intersections**

| Accident Location                      |         | In