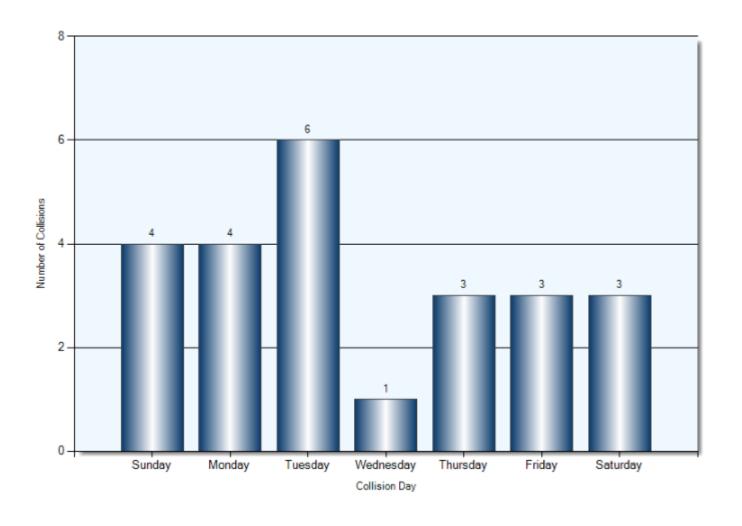

**Driver Actions**



#### **Driver Conditions**



### **Vehicle Maneuvers**



### **Environmental Conditions**



### **Road Surface Conditions**



### **Initial Impact Type**



### **Specified Driver Ages (N/A Excluded)**



### **Vehicle Type**



#### **Pedestrian Collisions**

**Total Incidents: 3 | Total Parties: 3** 



## Pedestrian Collisions Collision Date



## Pedestrian Collisions Collision Time



# Pedestrian Collisions Collision Day



## Pedestrian Collisions Driver Action



## Pedestrian Collisions Driver Condition



## Pedestrian Collisions Pedestrian Action



## **Pedestrian Collisions Pedestrian Condition**



## **Pedestrian Collisions Classification of Collision**



Total Incidents: 24 | Total Parties: 48



#### **Collision Date**



#### **Collision Day**



#### **Collision Time**



#### **Classification of Collision**



## **Top Intersections**

| Accident Location                      |         | Incidents | Parties | Injuries | % Injuries |
|----------------------------------------|---------|-----------|---------|----------|------------|
| DIVISION ST & ELGIN ST W               |         | 5         | 10      | 0        | 0.00       |
| ELGIN ST W & STRATHY RD                |         | 3         | 6       | 0        | 0.00       |
| UNIVERSITY AVE W & WILLIAM ST          |         | 3         | 5       | 0        | 0.00       |
| D ARCY ST & KING ST E                  |         | 3         | 4       | 2        | 50.00      |
| BURNHAM ST & DEPALMA DR                |         | 2         | 4       | 0        | 0.00       |
| DIVISION S