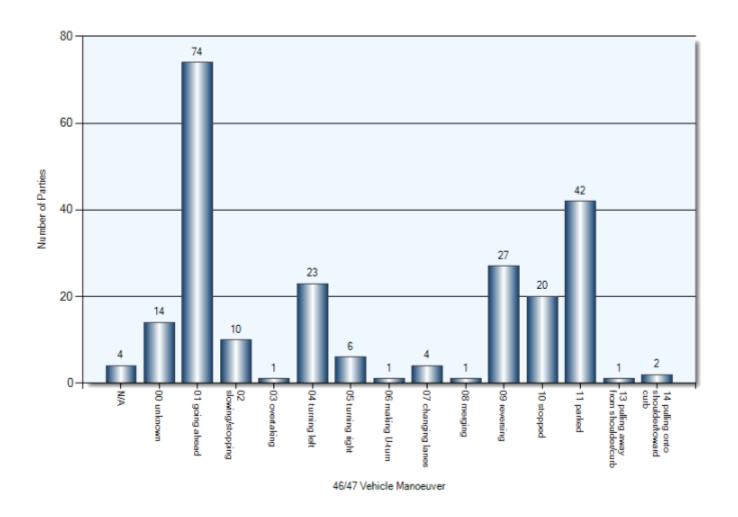

| 36            |
| Pedestrian           | 3               | 3             |
| Ran Off Road         | 5               | 5             |
| Skidding/Sliding     | 1               | 1             |
| Steel Guide Rail     | 1               | 1             |
| Pole (Utility/Tower) | 1               | 1             |
| Curb                 | 1               | 1             |
| Building/Wall        | 2               | 2             |
| Other (Other Events) | 1               | 1             |
| Other Fixed Objects  | 1               | 1             |

#### **Collision Locations**

Total Incidents: 120 | Total Parties: 230



### **Collision Dates**



### **Collision Times**



### **Collision Day**



#### **Driver Actions**



#### **Driver Conditions**



### **Vehicle Maneuvers**



### **Environmental Conditions**



### **Road Surface Conditions**



### **Initial Impact Type**



### **Specified Driver Ages (N/A Excluded)**



### **Vehicle Type**



#### **Pedestrian Collisions**

**Total Incidents: 3 | Total Parties: 3** 



## Pedestrian Collisions Collision Date



## Pedestrian Collisions Collision Time



# Pedestrian Collisions Collision Day



## Pedestrian Collisions Driver Action



## Pedestrian Collisions Driver Condition



## Pedestrian Collisions Pedestrian Action



## **Pedestrian Collisions Pedestrian Condition**



## **Pedestrian Collisions Classification of Collision**



Total Incidents: 24 | Total Parties: 48



#### **Collision Date**



#### **Collision Day**



#### **Collision Time**



#### **Classification of Collision**



## **Top I