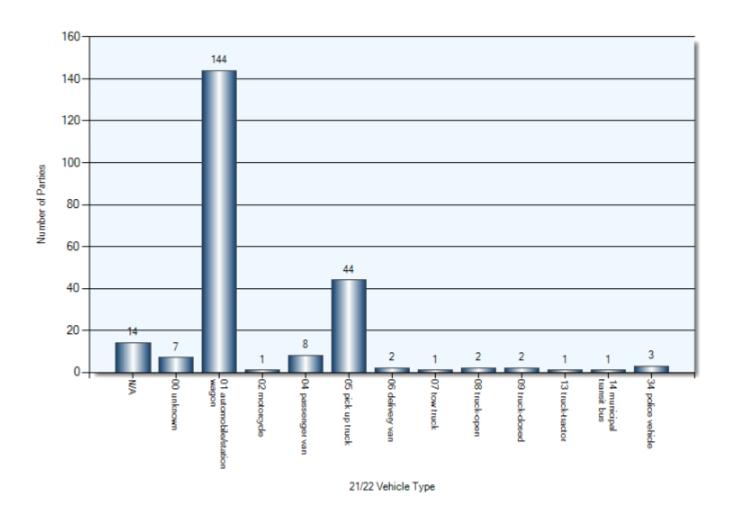

| 1             |
| Steel Guide Rail     | 1               | 1             |
| Pole (Utility/Tower) | 1               | 1             |
| Curb                 | 1               | 1             |
| Building/Wall        | 2               | 2             |
| Other (Other Events) | 1               | 1             |
| Other Fixed Objects  | 1               | 1             |

#### **Collision Locations**

Total Incidents: 120 | Total Parties: 230



### **Collision Dates**



### **Collision Times**



### **Collision Day**



#### **Driver Actions**



#### **Driver Conditions**



### **Vehicle Maneuvers**



### **Environmental Conditions**



### **Road Surface Conditions**



### **Initial Impact Type**



### **Specified Driver Ages (N/A Excluded)**



### **Vehicle Type**



#### **Pedestrian Collisions**

**Total Incidents: 3 | Total Parties: 3** 



## Pedestrian Collisions Collision Date



## Pedestrian Collisions Collision Time



# Pedestrian Collisions Collision Day



## Pedestrian Collisions Driver Action



## Pedestrian Collisions Driver Condition



## Pedestrian Collisions Pedestrian Action



## **Pedestrian Collisions Pedestrian Condition**



## **Pedestrian Collisions Classification of Collision**



Total Incidents: 24 | Total Parties: 48



#### **Collision Date**



#### **Collision Day**



#### **Collision Time**



#### **Classification of Collision**



## **Top Intersections**

| Accident Location                      |         | Incidents | Parties | Injuries | % Injuries |
|----------------------------------------|---------|-------