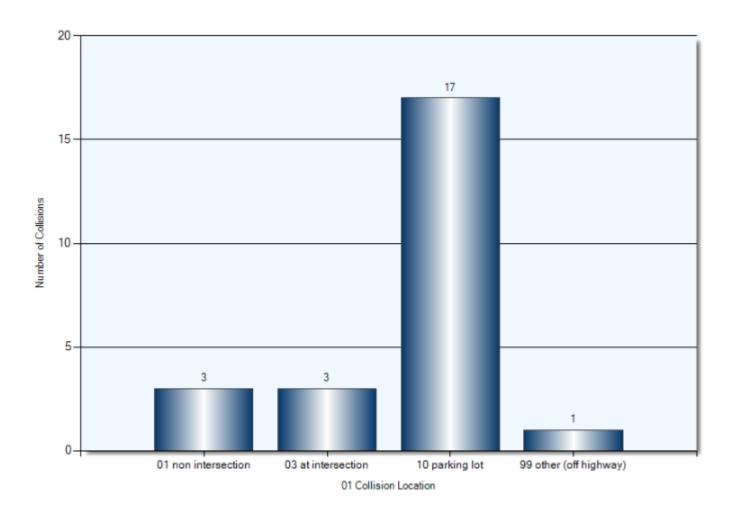

**Collision Times**



### **Collision Day**



#### **Driver Actions**



#### **Driver Conditions**



### **Vehicle Maneuvers**



### **Environmental Conditions**



### **Road Surface Conditions**



### **Initial Impact Type**



### **Specified Driver Ages (N/A Excluded)**



### **Vehicle Type**



#### **Pedestrian Collisions**

**Total Incidents: 3 | Total Parties: 3** 



## Pedestrian Collisions Collision Date



## Pedestrian Collisions Collision Time



# Pedestrian Collisions Collision Day



## Pedestrian Collisions Driver Action



## Pedestrian Collisions Driver Condition



## Pedestrian Collisions Pedestrian Action



## **Pedestrian Collisions Pedestrian Condition**



## **Pedestrian Collisions Classification of Collision**



Total Incidents: 24 | Total Parties: 48



#### **Collision Date**



#### **Collision Day**



#### **Collision Time**



#### **Classification of Collision**



## **Top Intersections**

| Accident Location                      |         | Incidents | Parties | Injuries | % Injuries |
|----------------------------------------|---------|-----------|---------|----------|------------|
| DIVISION ST & ELGIN ST W               |         | 5         | 10      | 0        | 0.00       |
| ELGIN ST W & STRATHY RD                |         | 3         | 6       | 0        | 0.00       |
| UNIVERSITY AVE W & WILLIAM ST          |         | 3         | 5       | 0        | 0.00       |
| D ARCY ST & KING ST E                  |         | 3         | 4       | 2        | 50.00      |
| BURNHAM ST & DEPALMA DR                |         | 2