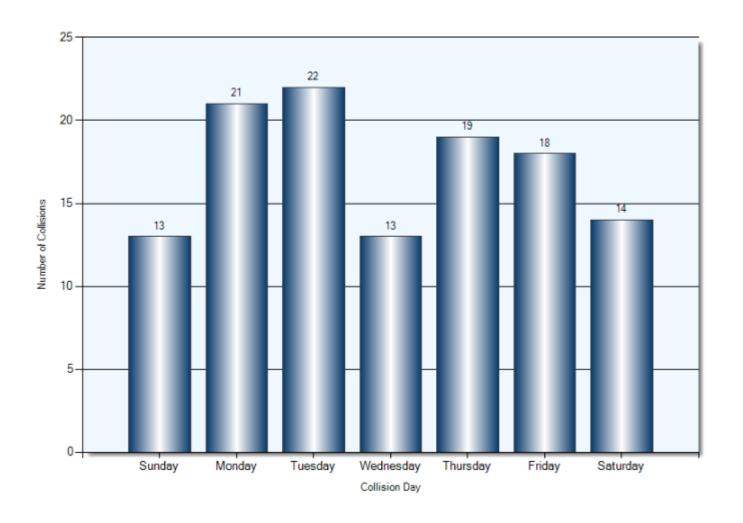

Other Motor Vehicles | 68              | 178           |
| Unattended Vehicle   | 36              | 36            |
| Pedestrian           | 3               | 3             |
| Ran Off Road         | 5               | 5             |
| Skidding/Sliding     | 1               | 1             |
| Steel Guide Rail     | 1               | 1             |
| Pole (Utility/Tower) | 1               | 1             |
| Curb                 | 1               | 1             |
| Building/Wall        | 2               | 2             |
| Other (Other Events) | 1               | 1             |
| Other Fixed Objects  | 1               | 1             |

#### **Collision Locations**

Total Incidents: 120 | Total Parties: 230



### **Collision Dates**



### **Collision Times**



### **Collision Day**



#### **Driver Actions**



#### **Driver Conditions**



### **Vehicle Maneuvers**



### **Environmental Conditions**



### **Road Surface Conditions**



### **Initial Impact Type**



### **Specified Driver Ages (N/A Excluded)**



### **Vehicle Type**



#### **Pedestrian Collisions**

**Total Incidents: 3 | Total Parties: 3** 



## Pedestrian Collisions Collision Date



## Pedestrian Collisions Collision Time



# Pedestrian Collisions Collision Day



## Pedestrian Collisions Driver Action



## Pedestrian Collisions Driver Condition



## Pedestrian Collisions Pedestrian Action



## **Pedestrian Collisions Pedestrian Condition**



## **Pedestrian Collisions Classification of Collision**



Total Incidents: 24 | Total Parties: 48



#### **Collision Date**



#### **Collision