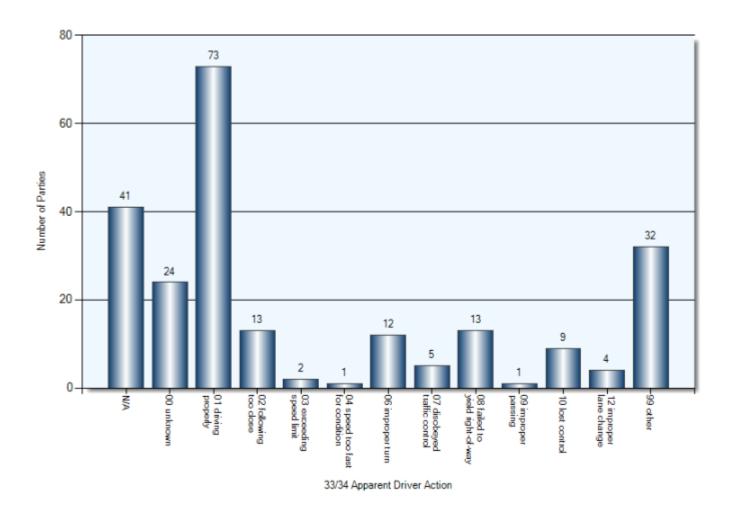

| 178           |
| Unattended Vehicle   | 36              | 36            |
| Pedestrian           | 3               | 3             |
| Ran Off Road         | 5               | 5             |
| Skidding/Sliding     | 1               | 1             |
| Steel Guide Rail     | 1               | 1             |
| Pole (Utility/Tower) | 1               | 1             |
| Curb                 | 1               | 1             |
| Building/Wall        | 2               | 2             |
| Other (Other Events) | 1               | 1             |
| Other Fixed Objects  | 1               | 1             |

#### **Collision Locations**

Total Incidents: 120 | Total Parties: 230



### **Collision Dates**



### **Collision Times**



### **Collision Day**



#### **Driver Actions**



#### **Driver Conditions**



### **Vehicle Maneuvers**



### **Environmental Conditions**



### **Road Surface Conditions**



### **Initial Impact Type**



### **Specified Driver Ages (N/A Excluded)**



### **Vehicle Type**



#### **Pedestrian Collisions**

**Total Incidents: 3 | Total Parties: 3** 



## Pedestrian Collisions Collision Date



## Pedestrian Collisions Collision Time



# Pedestrian Collisions Collision Day



## Pedestrian Collisions Driver Action



## Pedestrian Collisions Driver Condition



## Pedestrian Collisions Pedestrian Action



## **Pedestrian Collisions Pedestrian Condition**



## **Pedestrian Collisions Classification of Collision**



Total Incidents: 24 | Total Parties: 48



#### **Collision Date**



#### **Collision Day**



#### **Collision T