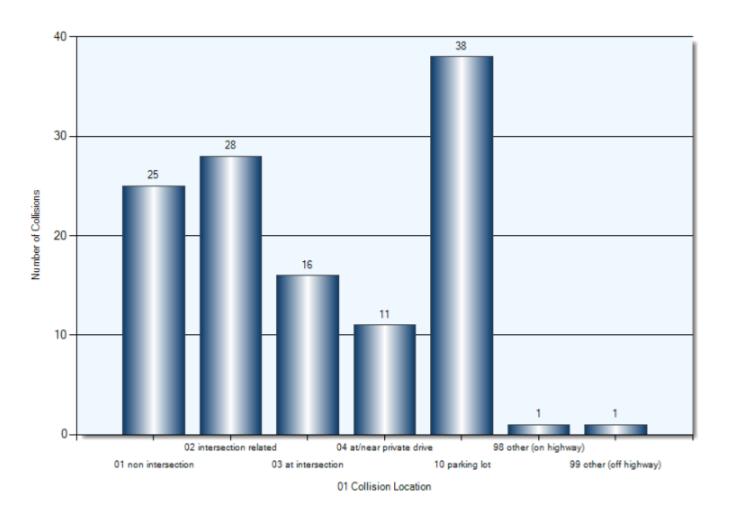

| Total Parties |
|----------------------|-----------------|---------------|
| Other Motor Vehicles | 68              | 178           |
| Unattended Vehicle   | 36              | 36            |
| Pedestrian           | 3               | 3             |
| Ran Off Road         | 5               | 5             |
| Skidding/Sliding     | 1               | 1             |
| Steel Guide Rail     | 1               | 1             |
| Pole (Utility/Tower) | 1               | 1             |
| Curb                 | 1               | 1             |
| Building/Wall        | 2               | 2             |
| Other (Other Events) | 1               | 1             |
| Other Fixed Objects  | 1               | 1             |

#### **Collision Locations**

Total Incidents: 120 | Total Parties: 230



### **Collision Dates**



### **Collision Times**



### **Collision Day**



#### **Driver Actions**



#### **Driver Conditions**



### **Vehicle Maneuvers**



### **Environmental Conditions**



### **Road Surface Conditions**



### **Initial Impact Type**



### **Specified Driver Ages (N/A Excluded)**



### **Vehicle Type**



#### **Pedestrian Collisions**

**Total Incidents: 3 | Total Parties: 3** 



## Pedestrian Collisions Collision Date



## Pedestrian Collisions Collision Time



# Pedestrian Collisions Collision Day



## Pedestrian Collisions Driver Action



## Pedestrian Collisions Driver Condition



## Pedestrian Collisions Pedestrian Action



## **Pedestrian Collisions Pedestrian Condition**



## **Pedestrian Collisions Classification of Collision**



Total In