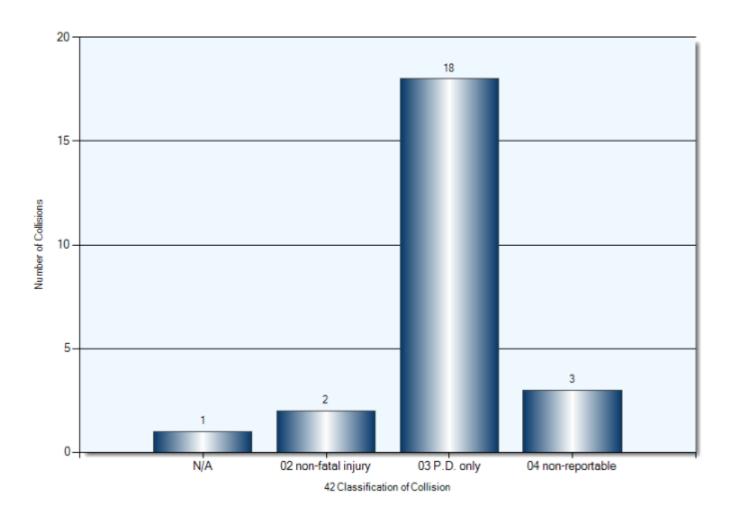

## **Pedestrian Collisions Classification of Collision**

Total Incidents: 24 | Total Parties: 48

#### **Classification of Collision**