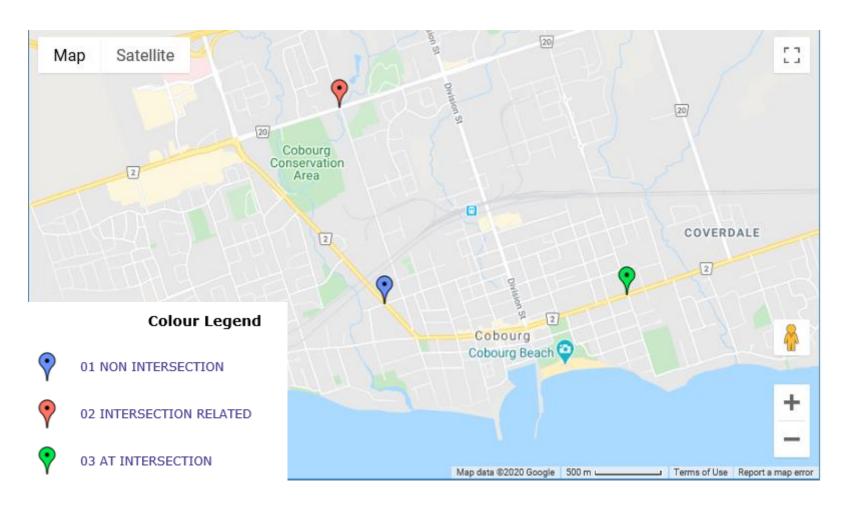

#### **Pedestrian Collisions**

**Total Incidents: 3 | Total Parties: 3** 

## Pedestrian Collisions Pedestrian Action

## **Pedestrian Collisions Pedestrian Condition**

## **Pedestrian Collisions Classification of Collision**

Total Incidents: 24 | Total Parties: 48