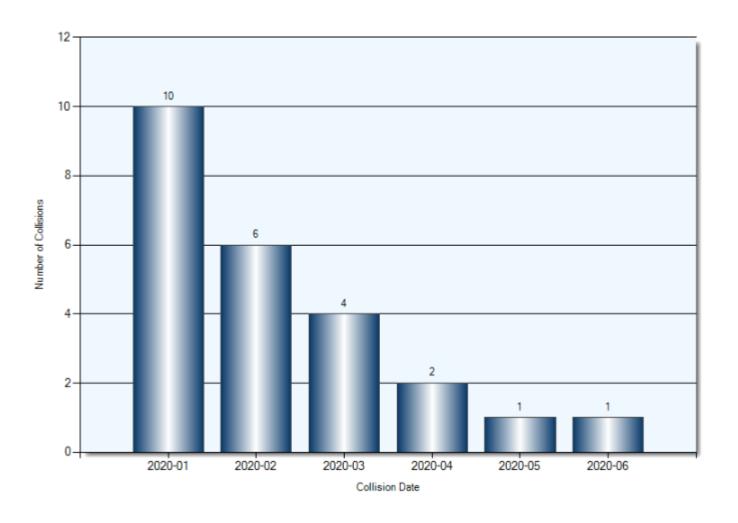

**Collision Day**



#### **Driver Actions**



#### **Driver Conditions**



### **Vehicle Maneuvers**



### **Environmental Conditions**



### **Road Surface Conditions**



### **Initial Impact Type**



### **Specified Driver Ages (N/A Excluded)**



### **Vehicle Type**



#### **Pedestrian Collisions**

**Total Incidents: 3 | Total Parties: 3** 



## Pedestrian Collisions Collision Date



## Pedestrian Collisions Collision Time



# Pedestrian Collisions Collision Day



## Pedestrian Collisions Driver Action



## Pedestrian Collisions Driver Condition



## Pedestrian Collisions Pedestrian Action



## **Pedestrian Collisions Pedestrian Condition**



## **Pedestrian Collisions Classification of Collision**



Total Incidents: 24 | Total Parties: 48



#### **Collision Date**



#### **Collision Day**



#### **Collision Time**



#### **Classification of Collision**



## **Top Intersections**

| Accident Location                      |         | Incidents | Parties | Injuries | % Injuries |
|----------------------------------------|---------|-----------|---------|----------|------------|
| DIVISION ST & ELGIN ST W               |         | 5         | 10      | 0        | 0.00       |
| ELGIN ST W & STRATHY RD                |         | 3         | 6       | 0        | 0.00       |
| UNIVERSITY AVE W & WILLIAM ST          |         | 3         | 5       | 0        | 0.00       |
| D ARCY ST & KING ST E                  |         | 3         | 4       | 2        | 50.00      |
| BURNHAM ST & DEPALMA DR                |         | 2         | 4       | 0        |