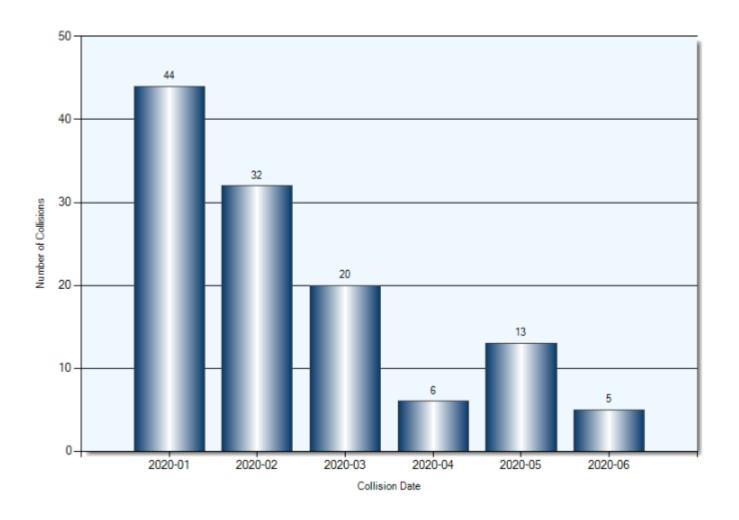

--------------|-----------------|---------------|
| Other Motor Vehicles | 68              | 178           |
| Unattended Vehicle   | 36              | 36            |
| Pedestrian           | 3               | 3             |
| Ran Off Road         | 5               | 5             |
| Skidding/Sliding     | 1               | 1             |
| Steel Guide Rail     | 1               | 1             |
| Pole (Utility/Tower) | 1               | 1             |
| Curb                 | 1               | 1             |
| Building/Wall        | 2               | 2             |
| Other (Other Events) | 1               | 1             |
| Other Fixed Objects  | 1               | 1             |

#### **Collision Locations**

Total Incidents: 120 | Total Parties: 230



### **Collision Dates**



### **Collision Times**



### **Collision Day**



#### **Driver Actions**



#### **Driver Conditions**



### **Vehicle Maneuvers**



### **Environmental Conditions**



### **Road Surface Conditions**



### **Initial Impact Type**



### **Specified Driver Ages (N/A Excluded)**



### **Vehicle Type**



#### **Pedestrian Collisions**

**Total Incidents: 3 | Total Parties: 3** 



## Pedestrian Collisions Collision Date



## Pedestrian Collisions Collision Time



# Pedestrian Collisions Collision Day



## Pedestrian Collisions Driver Action



## Pedestrian Collisions Driver Condition



## Pedestrian Collisions Pedestrian Action



## **Pedestrian Collisions Pedestrian Condition**



## **Pedestrian Collisions Classification of Collision**



Total Incidents: 24 | Total Parties