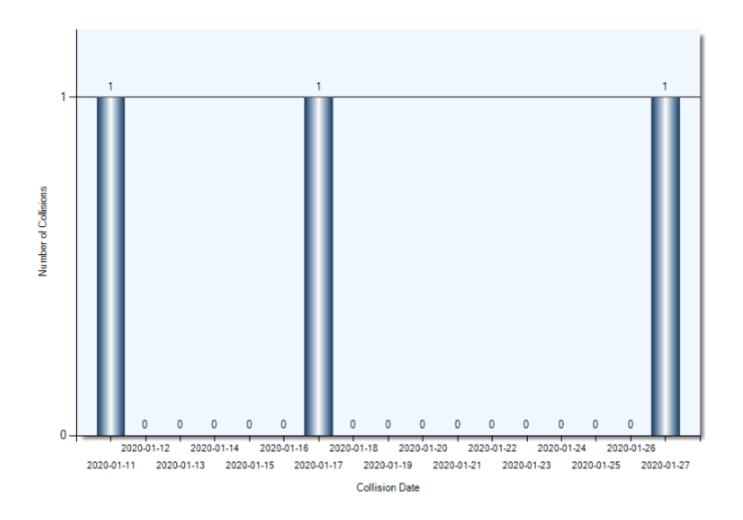

| 1             |
| Curb                 | 1               | 1             |
| Building/Wall        | 2               | 2             |
| Other (Other Events) | 1               | 1             |
| Other Fixed Objects  | 1               | 1             |

#### **Collision Locations**

Total Incidents: 120 | Total Parties: 230



### **Collision Dates**



### **Collision Times**



### **Collision Day**



#### **Driver Actions**



#### **Driver Conditions**



### **Vehicle Maneuvers**



### **Environmental Conditions**



### **Road Surface Conditions**



### **Initial Impact Type**



### **Specified Driver Ages (N/A Excluded)**



### **Vehicle Type**



#### **Pedestrian Collisions**

**Total Incidents: 3 | Total Parties: 3** 



## Pedestrian Collisions Collision Date



## Pedestrian Collisions Collision Time



# Pedestrian Collisions Collision Day



## Pedestrian Collisions Driver Action



## Pedestrian Collisions Driver Condition



## Pedestrian Collisions Pedestrian Action



## **Pedestrian Collisions Pedestrian Condition**



## **Pedestrian Collisions Classification of Collision**



Total Incidents: 24 | Total Parties: 48



#### **Collision Date**



#### **Collision Day**



#### **Collision Time**



#### **Classification of Collision**



## **Top Intersections**

| Accident Location                      |         | Incidents | Parties | Injuries | % Injuries |
|----------------------------------------|---------|-----------|---------|----------|------------|
| DIVISION ST & ELGIN ST W               |         | 5         | 10      | 0