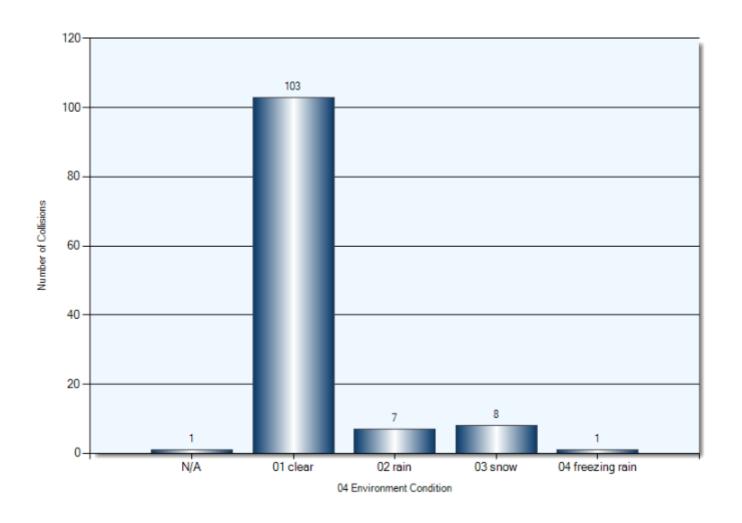

strian           | 3               | 3             |
| Ran Off Road         | 5               | 5             |
| Skidding/Sliding     | 1               | 1             |
| Steel Guide Rail     | 1               | 1             |
| Pole (Utility/Tower) | 1               | 1             |
| Curb                 | 1               | 1             |
| Building/Wall        | 2               | 2             |
| Other (Other Events) | 1               | 1             |
| Other Fixed Objects  | 1               | 1             |

#### **Collision Locations**

Total Incidents: 120 | Total Parties: 230



### **Collision Dates**



### **Collision Times**



### **Collision Day**



#### **Driver Actions**



#### **Driver Conditions**



### **Vehicle Maneuvers**



### **Environmental Conditions**



### **Road Surface Conditions**



### **Initial Impact Type**



### **Specified Driver Ages (N/A Excluded)**



### **Vehicle Type**



#### **Pedestrian Collisions**

**Total Incidents: 3 | Total Parties: 3** 



## Pedestrian Collisions Collision Date



## Pedestrian Collisions Collision Time



# Pedestrian Collisions Collision Day



## Pedestrian Collisions Driver Action



## Pedestrian Collisions Driver Condition



## Pedestrian Collisions Pedestrian Action



## **Pedestrian Collisions Pedestrian Condition**



## **Pedestrian Collisions Classification of Collision**



Total Incidents: 24 | Total Parties: 48



#### **Collision Date**



#### **Collision Day**



#### **Collision Time**



#### **Classification of Collision**



## **Top Intersections**

| Accident Location