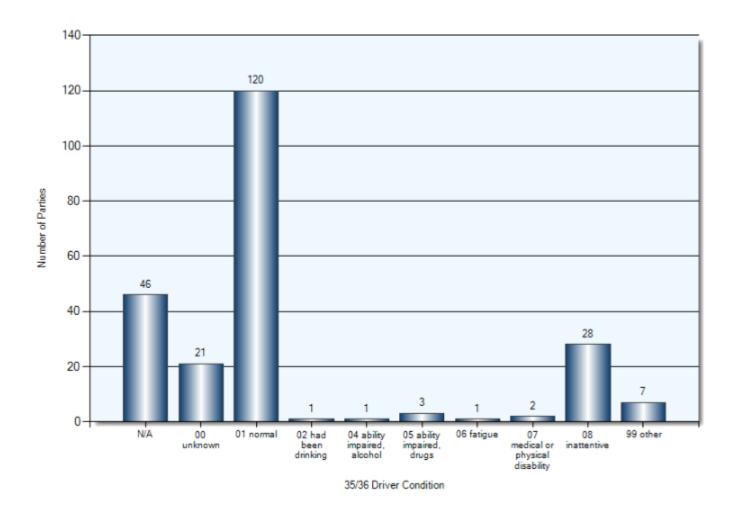

| Unattended Vehicle   | 36              | 36            |
| Pedestrian           | 3               | 3             |
| Ran Off Road         | 5               | 5             |
| Skidding/Sliding     | 1               | 1             |
| Steel Guide Rail     | 1               | 1             |
| Pole (Utility/Tower) | 1               | 1             |
| Curb                 | 1               | 1             |
| Building/Wall        | 2               | 2             |
| Other (Other Events) | 1               | 1             |
| Other Fixed Objects  | 1               | 1             |

#### **Collision Locations**

Total Incidents: 120 | Total Parties: 230



### **Collision Dates**



### **Collision Times**



### **Collision Day**



#### **Driver Actions**



#### **Driver Conditions**



### **Vehicle Maneuvers**



### **Environmental Conditions**



### **Road Surface Conditions**



### **Initial Impact Type**



### **Specified Driver Ages (N/A Excluded)**



### **Vehicle Type**



#### **Pedestrian Collisions**

**Total Incidents: 3 | Total Parties: 3** 



## Pedestrian Collisions Collision Date



## Pedestrian Collisions Collision Time



# Pedestrian Collisions Collision Day



## Pedestrian Collisions Driver Action



## Pedestrian Collisions Driver Condition



## Pedestrian Collisions Pedestrian Action



## **Pedestrian Collisions Pedestrian Condition**



## **Pedestrian Collisions Classification of Collision**



Total Incidents: 24 | Total Parties: 48



#### **Collision Date**



#### **Collision Day**



#### **Collision Time**



#### **Classification