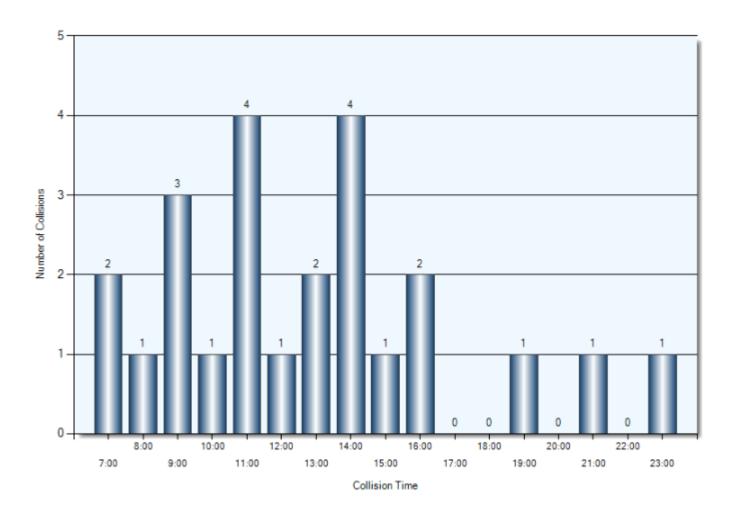

**Driver Conditions**



### **Vehicle Maneuvers**



### **Environmental Conditions**



### **Road Surface Conditions**



### **Initial Impact Type**



### **Specified Driver Ages (N/A Excluded)**



### **Vehicle Type**



#### **Pedestrian Collisions**

**Total Incidents: 3 | Total Parties: 3** 



## Pedestrian Collisions Collision Date



## Pedestrian Collisions Collision Time



# Pedestrian Collisions Collision Day



## Pedestrian Collisions Driver Action



## Pedestrian Collisions Driver Condition



## Pedestrian Collisions Pedestrian Action



## **Pedestrian Collisions Pedestrian Condition**



## **Pedestrian Collisions Classification of Collision**



Total Incidents: 24 | Total Parties: 48



#### **Collision Date**



#### **Collision Day**



#### **Collision Time**



#### **Classification of Collision**



## **Top Intersections**

| Accident Location                      |         | Incidents | Parties | Injuries | % Injuries |
|----------------------------------------|---------|-----------|---------|----------|------------|
| DIVISION ST & ELGIN ST W               |         | 5         | 10      | 0        | 0.00       |
| ELGIN ST W & STRATHY RD                |         | 3         | 6       | 0        | 0.00       |
| UNIVERSITY AVE W & WILLIAM ST          |         | 3         | 5       | 0        | 0.00       |
| D ARCY ST & KING ST E                  |         | 3         | 4       | 2        | 50.00      |
| BURNHAM ST & DEPALMA DR                |         | 2         | 4       | 0        | 0.00       |
| DIVISION ST & ELGIN ST E