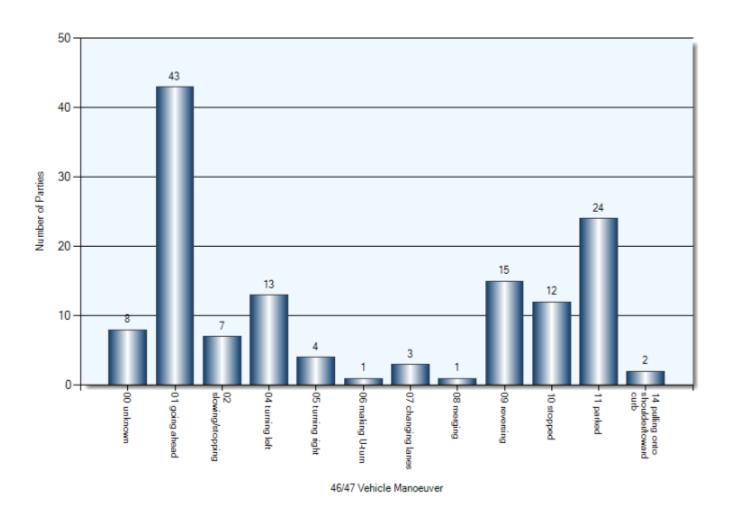

37              | 100           |
| Unattended Vehicle   | 20              | 21            |
| Pedestrian           | 3               | 3             |
| Ran Off Road         | 3               | 3             |
| Skidding/Sliding     | 1               | 1             |
| Steel Guide Rail     | 1               | 1             |
| Pole (Utility/Tower) | 1               | 1             |
| Curb                 | 1               | 1             |
| Other (Other Events) | 1               | 1             |
| Other Fixed Objects  | 1               | 1             |

### **Collision Locations**

Total Incidents: 70 | Total Parties: 133



### **Collision Dates**



### **Collision Times**



### **Collision Day**



### **Driver Actions**



### **Driver Conditions**



### **Vehicle Maneuvers**



### **Environmental Conditions**



### **Road Surface Conditions**



### **Initial Impact Type**



### **Specified Driver Ages (N/A Excluded)**



### **Vehicle Type**



#### **Pedestrian Collisions**

**Total Incidents: 3 | Total Parties: 3** 



## Pedestrian Collisions Collision Date



## Pedestrian Collisions Collision Time



# Pedestrian Collisions Collision Day



## Pedestrian Collisions Driver Action



## Pedestrian Collisions Driver Condition



## Pedestrian Collisions Pedestrian Action



## **Pedestrian Collisions Pedestrian Condition**



## **Pedestrian Collisions Classification of Collision**



Total Incidents: 12 | Total Parties: 24



#### **Collision Date**



#### **Collision Day**



#### **Collision Time**



#### **Classification of Collision**



## **Top I