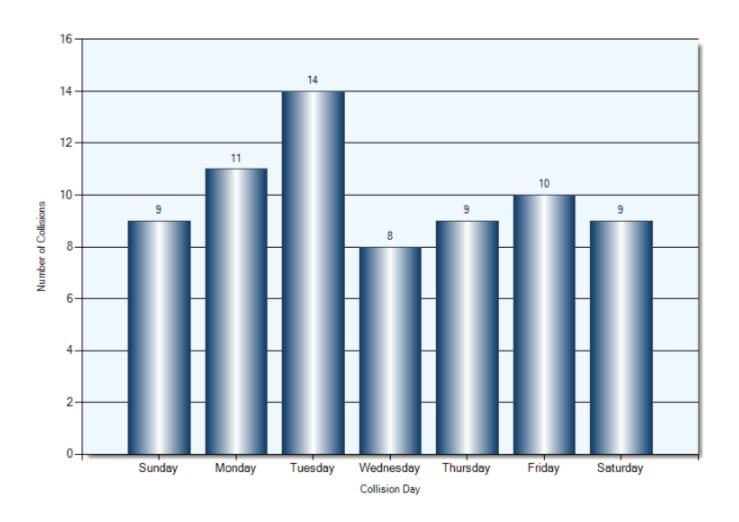

|----------------------|-----------------|---------------|
| Other Motor Vehicles | 37              | 100           |
| Unattended Vehicle   | 20              | 21            |
| Pedestrian           | 3               | 3             |
| Ran Off Road         | 3               | 3             |
| Skidding/Sliding     | 1               | 1             |
| Steel Guide Rail     | 1               | 1             |
| Pole (Utility/Tower) | 1               | 1             |
| Curb                 | 1               | 1             |
| Other (Other Events) | 1               | 1             |
| Other Fixed Objects  | 1               | 1             |

### **Collision Locations**

Total Incidents: 70 | Total Parties: 133



### **Collision Dates**



### **Collision Times**



### **Collision Day**



### **Driver Actions**



### **Driver Conditions**



### **Vehicle Maneuvers**



### **Environmental Conditions**



### **Road Surface Conditions**



### **Initial Impact Type**



### **Specified Driver Ages (N/A Excluded)**



### **Vehicle Type**



#### **Pedestrian Collisions**

**Total Incidents: 3 | Total Parties: 3** 



## Pedestrian Collisions Collision Date



## Pedestrian Collisions Collision Time



# Pedestrian Collisions Collision Day



## Pedestrian Collisions Driver Action



## Pedestrian Collisions Driver Condition



## Pedestrian Collisions Pedestrian Action



## **Pedestrian Collisions Pedestrian Condition**



## **Pedestrian Collisions Classification of Collision**



Total Incidents: 12 | Total Parties: 24



#### **Collision Date**



#### **Collision Da