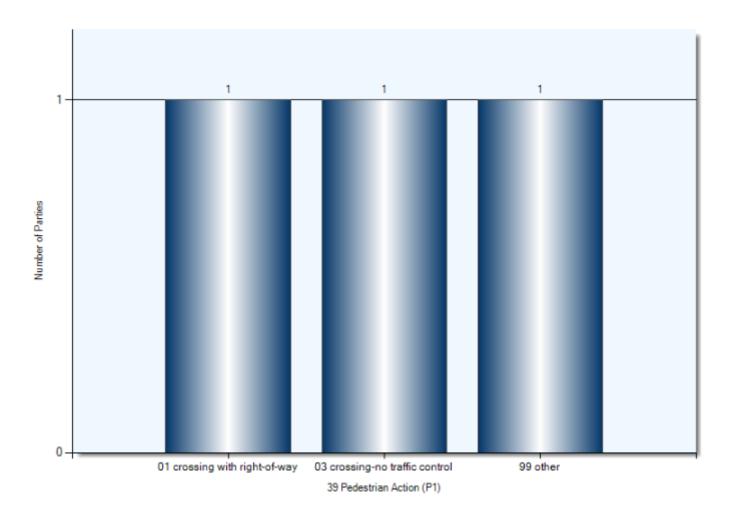

r Fixed Objects  | 1               | 1             |

### **Collision Locations**

Total Incidents: 70 | Total Parties: 133



### **Collision Dates**



### **Collision Times**



### **Collision Day**



### **Driver Actions**



### **Driver Conditions**



### **Vehicle Maneuvers**



### **Environmental Conditions**



### **Road Surface Conditions**



### **Initial Impact Type**



### **Specified Driver Ages (N/A Excluded)**



### **Vehicle Type**



#### **Pedestrian Collisions**

**Total Incidents: 3 | Total Parties: 3** 



## Pedestrian Collisions Collision Date



## Pedestrian Collisions Collision Time



# Pedestrian Collisions Collision Day



## Pedestrian Collisions Driver Action



## Pedestrian Collisions Driver Condition



## Pedestrian Collisions Pedestrian Action



## **Pedestrian Collisions Pedestrian Condition**



## **Pedestrian Collisions Classification of Collision**



Total Incidents: 12 | Total Parties: 24



#### **Collision Date**



#### **Collision Day**



#### **Collision Time**



#### **Classification of Collision**



## **Top Intersections**

| Accident Location                      | Incidents | Parties | Injuries | % Injuries |
|----------------------------------------|-----------|---------|----------|------------|
| DIVISION ST & ELGIN ST W               | 3         | 6       | 0        | 0.00       |
| UNIVERSITY AVE W & WILLIAM ST          | 3         | 5       | 0        | 0.00       |
| D ARCY ST & KING ST E                  | 3         | 4       | 2        | 50.00      |
| BURNHAM ST & DEPALMA DR                | 2