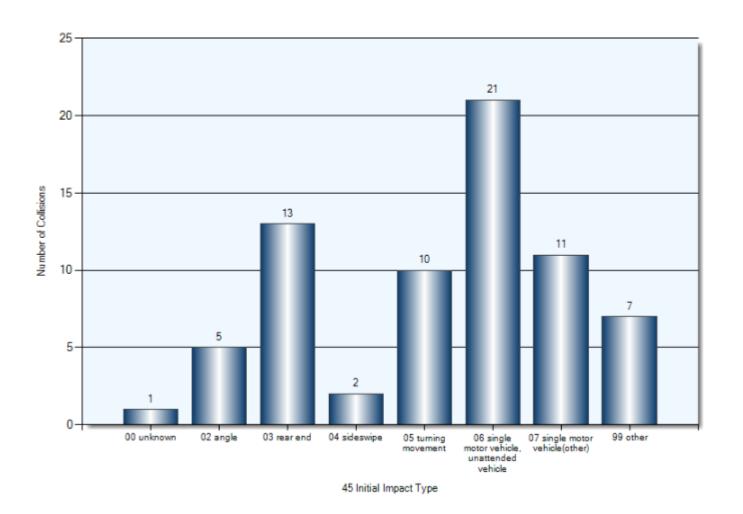

ian           | 3               | 3             |
| Ran Off Road         | 3               | 3             |
| Skidding/Sliding     | 1               | 1             |
| Steel Guide Rail     | 1               | 1             |
| Pole (Utility/Tower) | 1               | 1             |
| Curb                 | 1               | 1             |
| Other (Other Events) | 1               | 1             |
| Other Fixed Objects  | 1               | 1             |

### **Collision Locations**

Total Incidents: 70 | Total Parties: 133



### **Collision Dates**



### **Collision Times**



### **Collision Day**



### **Driver Actions**



### **Driver Conditions**



### **Vehicle Maneuvers**



### **Environmental Conditions**



### **Road Surface Conditions**



### **Initial Impact Type**



### **Specified Driver Ages (N/A Excluded)**



### **Vehicle Type**



#### **Pedestrian Collisions**

**Total Incidents: 3 | Total Parties: 3** 



## Pedestrian Collisions Collision Date



## Pedestrian Collisions Collision Time



# Pedestrian Collisions Collision Day



## Pedestrian Collisions Driver Action



## Pedestrian Collisions Driver Condition



## Pedestrian Collisions Pedestrian Action



## **Pedestrian Collisions Pedestrian Condition**



## **Pedestrian Collisions Classification of Collision**



Total Incidents: 12 | Total Parties: 24



#### **Collision Date**



#### **Collision Day**



#### **Collision Time**



#### **Classification of Collision**



## **Top Intersections**

| Accident Location                      | Incidents | Parties | Injuries | % Injuries