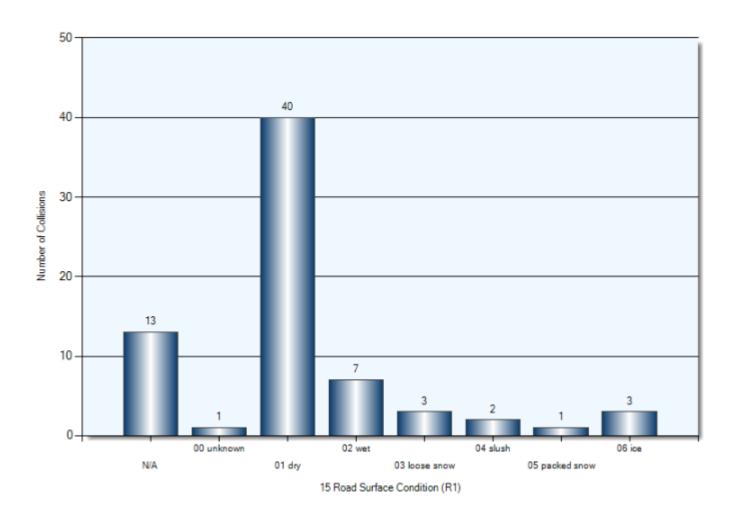

| 21            |
| Pedestrian           | 3               | 3             |
| Ran Off Road         | 3               | 3             |
| Skidding/Sliding     | 1               | 1             |
| Steel Guide Rail     | 1               | 1             |
| Pole (Utility/Tower) | 1               | 1             |
| Curb                 | 1               | 1             |
| Other (Other Events) | 1               | 1             |
| Other Fixed Objects  | 1               | 1             |

### **Collision Locations**

Total Incidents: 70 | Total Parties: 133



### **Collision Dates**



### **Collision Times**



### **Collision Day**



### **Driver Actions**



### **Driver Conditions**



### **Vehicle Maneuvers**



### **Environmental Conditions**



### **Road Surface Conditions**



### **Initial Impact Type**



### **Specified Driver Ages (N/A Excluded)**



### **Vehicle Type**



#### **Pedestrian Collisions**

**Total Incidents: 3 | Total Parties: 3** 



## Pedestrian Collisions Collision Date



## Pedestrian Collisions Collision Time



# Pedestrian Collisions Collision Day



## Pedestrian Collisions Driver Action



## Pedestrian Collisions Driver Condition



## Pedestrian Collisions Pedestrian Action



## **Pedestrian Collisions Pedestrian Condition**



## **Pedestrian Collisions Classification of Collision**



Total Incidents: 12 | Total Parties: 24



#### **Collision Date**



#### **Collision Day**



#### **Collision Time**



#### **Classification of Collision**



## **Top Intersections**

| Accident Location                      | Incidents |