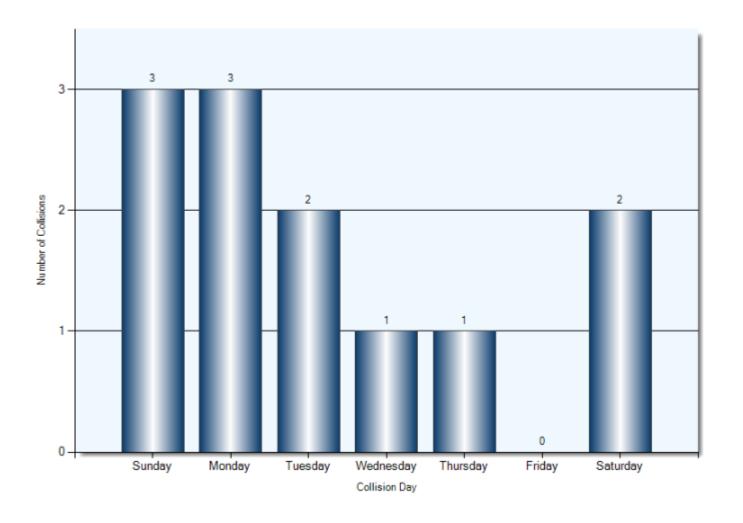

**Driver Actions**



### **Driver Conditions**



### **Vehicle Maneuvers**



### **Environmental Conditions**



### **Road Surface Conditions**



### **Initial Impact Type**



### **Specified Driver Ages (N/A Excluded)**



### **Vehicle Type**



#### **Pedestrian Collisions**

**Total Incidents: 3 | Total Parties: 3** 



## Pedestrian Collisions Collision Date



## Pedestrian Collisions Collision Time



# Pedestrian Collisions Collision Day



## Pedestrian Collisions Driver Action



## Pedestrian Collisions Driver Condition



## Pedestrian Collisions Pedestrian Action



## **Pedestrian Collisions Pedestrian Condition**



## **Pedestrian Collisions Classification of Collision**



Total Incidents: 12 | Total Parties: 24



#### **Collision Date**



#### **Collision Day**



#### **Collision Time**



#### **Classification of Collision**



## **Top Intersections**

| Accident Location                      | Incidents | Parties | Injuries | % Injuries |
|----------------------------------------|-----------|---------|----------|------------|
| DIVISION ST & ELGIN ST W               | 3         | 6       | 0        | 0.00       |
| UNIVERSITY AVE W & WILLIAM ST          | 3         | 5       | 0        | 0.00       |
| D ARCY ST & KING ST E                  | 3         | 4       | 2        | 50.00      |
| BURNHAM ST & DEPALMA DR                | 2         | 4       | 0        | 0.00       |
| ELGIN ST W & STRATHY RD                | 2         | 4       | 0        | 0.00       |
| BURNHAM ST & ELGIN ST W                | 1         | 3       | 0        | 0.00