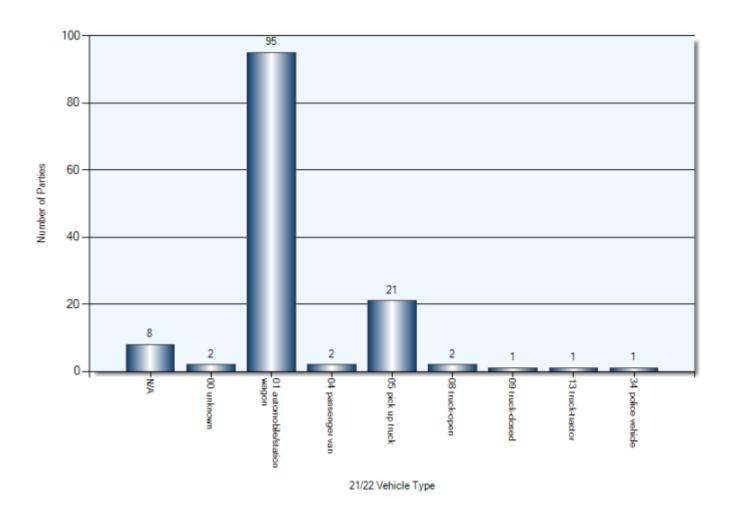

| 3               | 3             |
| Skidding/Sliding     | 1               | 1             |
| Steel Guide Rail     | 1               | 1             |
| Pole (Utility/Tower) | 1               | 1             |
| Curb                 | 1               | 1             |
| Other (Other Events) | 1               | 1             |
| Other Fixed Objects  | 1               | 1             |

### **Collision Locations**

Total Incidents: 70 | Total Parties: 133



### **Collision Dates**



### **Collision Times**



### **Collision Day**



### **Driver Actions**



### **Driver Conditions**



### **Vehicle Maneuvers**



### **Environmental Conditions**



### **Road Surface Conditions**



### **Initial Impact Type**



### **Specified Driver Ages (N/A Excluded)**



### **Vehicle Type**



#### **Pedestrian Collisions**

**Total Incidents: 3 | Total Parties: 3** 



## Pedestrian Collisions Collision Date



## Pedestrian Collisions Collision Time



# Pedestrian Collisions Collision Day



## Pedestrian Collisions Driver Action



## Pedestrian Collisions Driver Condition



## Pedestrian Collisions Pedestrian Action



## **Pedestrian Collisions Pedestrian Condition**



## **Pedestrian Collisions Classification of Collision**



Total Incidents: 12 | Total Parties: 24



#### **Collision Date**



#### **Collision Day**



#### **Collision Time**



#### **Classification of Collision**



## **Top Intersections**

| Accident Location                      | Incidents | Parties | Injuries | % Injuries |
|----------------------------------------|-----------|---------|-----