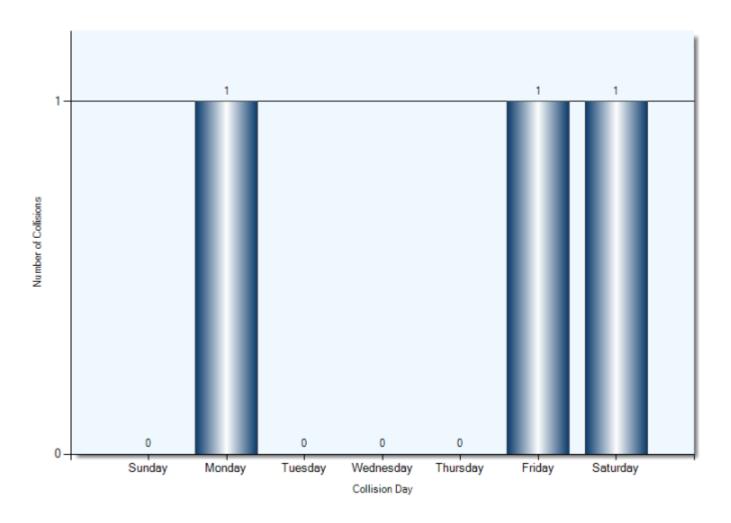

|
| Curb                 | 1               | 1             |
| Other (Other Events) | 1               | 1             |
| Other Fixed Objects  | 1               | 1             |

### **Collision Locations**

Total Incidents: 70 | Total Parties: 133



### **Collision Dates**



### **Collision Times**



### **Collision Day**



### **Driver Actions**



### **Driver Conditions**



### **Vehicle Maneuvers**



### **Environmental Conditions**



### **Road Surface Conditions**



### **Initial Impact Type**



### **Specified Driver Ages (N/A Excluded)**



### **Vehicle Type**



#### **Pedestrian Collisions**

**Total Incidents: 3 | Total Parties: 3** 



## Pedestrian Collisions Collision Date



## Pedestrian Collisions Collision Time



# Pedestrian Collisions Collision Day



## Pedestrian Collisions Driver Action



## Pedestrian Collisions Driver Condition



## Pedestrian Collisions Pedestrian Action



## **Pedestrian Collisions Pedestrian Condition**



## **Pedestrian Collisions Classification of Collision**



Total Incidents: 12 | Total Parties: 24



#### **Collision Date**



#### **Collision Day**



#### **Collision Time**



#### **Classification of Collision**



## **Top Intersections**

| Accident Location                      | Incidents | Parties | Injuries | % Injuries |
|----------------------------------------|-----------|---------|----------|------------|
| DIVISION ST & ELGIN ST W               | 3         | 6       | 0        | 0.00       |
| UNIVERSITY AVE W & WILLIAM ST          | 3         | 5       | 0        | 0.00       |
| D ARC