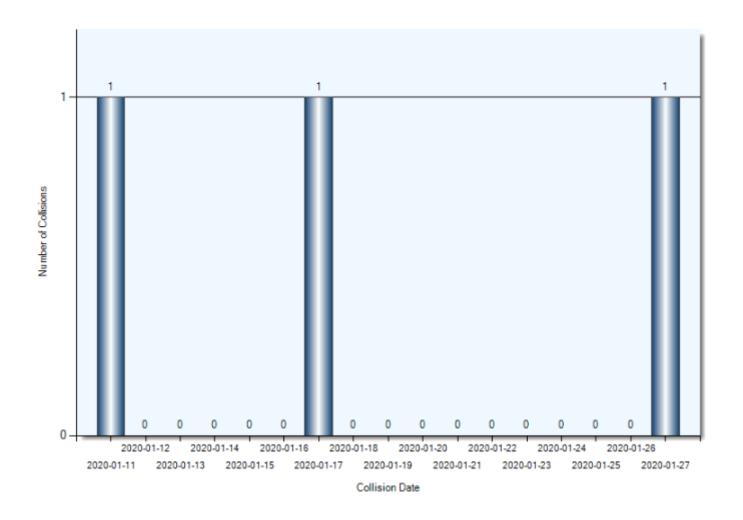

1               | 1             |
| Pole (Utility/Tower) | 1               | 1             |
| Curb                 | 1               | 1             |
| Other (Other Events) | 1               | 1             |
| Other Fixed Objects  | 1               | 1             |

### **Collision Locations**

Total Incidents: 70 | Total Parties: 133



### **Collision Dates**



### **Collision Times**



### **Collision Day**



### **Driver Actions**



### **Driver Conditions**



### **Vehicle Maneuvers**



### **Environmental Conditions**



### **Road Surface Conditions**



### **Initial Impact Type**



### **Specified Driver Ages (N/A Excluded)**



### **Vehicle Type**



#### **Pedestrian Collisions**

**Total Incidents: 3 | Total Parties: 3** 



## Pedestrian Collisions Collision Date



## Pedestrian Collisions Collision Time



# Pedestrian Collisions Collision Day



## Pedestrian Collisions Driver Action



## Pedestrian Collisions Driver Condition



## Pedestrian Collisions Pedestrian Action



## **Pedestrian Collisions Pedestrian Condition**



## **Pedestrian Collisions Classification of Collision**



Total Incidents: 12 | Total Parties: 24



#### **Collision Date**



#### **Collision Day**



#### **Collision Time**



#### **Classification of Collision**



## **Top Intersections**

| Accident Location                      | Incidents | Parties | Injuries | % Injuries |
|----------------------------------------|-----------|---------|----------|------------|
| DIVISION ST & ELGIN ST W               | 3         | 6       | 0        | 0.00       |
| UNIVERSITY