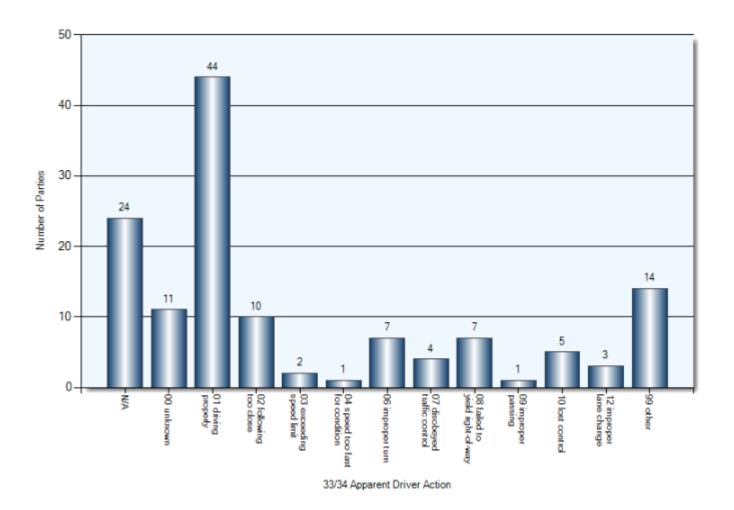

---------------|---------------|
| Other Motor Vehicles | 37              | 100           |
| Unattended Vehicle   | 20              | 21            |
| Pedestrian           | 3               | 3             |
| Ran Off Road         | 3               | 3             |
| Skidding/Sliding     | 1               | 1             |
| Steel Guide Rail     | 1               | 1             |
| Pole (Utility/Tower) | 1               | 1             |
| Curb                 | 1               | 1             |
| Other (Other Events) | 1               | 1             |
| Other Fixed Objects  | 1               | 1             |

### **Collision Locations**

Total Incidents: 70 | Total Parties: 133



### **Collision Dates**



### **Collision Times**



### **Collision Day**



### **Driver Actions**



### **Driver Conditions**



### **Vehicle Maneuvers**



### **Environmental Conditions**



### **Road Surface Conditions**



### **Initial Impact Type**



### **Specified Driver Ages (N/A Excluded)**



### **Vehicle Type**



#### **Pedestrian Collisions**

**Total Incidents: 3 | Total Parties: 3** 



## Pedestrian Collisions Collision Date



## Pedestrian Collisions Collision Time



# Pedestrian Collisions Collision Day



## Pedestrian Collisions Driver Action



## Pedestrian Collisions Driver Condition



## Pedestrian Collisions Pedestrian Action



## **Pedestrian Collisions Pedestrian Condition**



## **Pedestrian Collisions Classification of Collision**



Total Incidents: 12 | Total Parties: 24



#### **Collision Date**



#### **Collision Day**



#### **Collision Ti