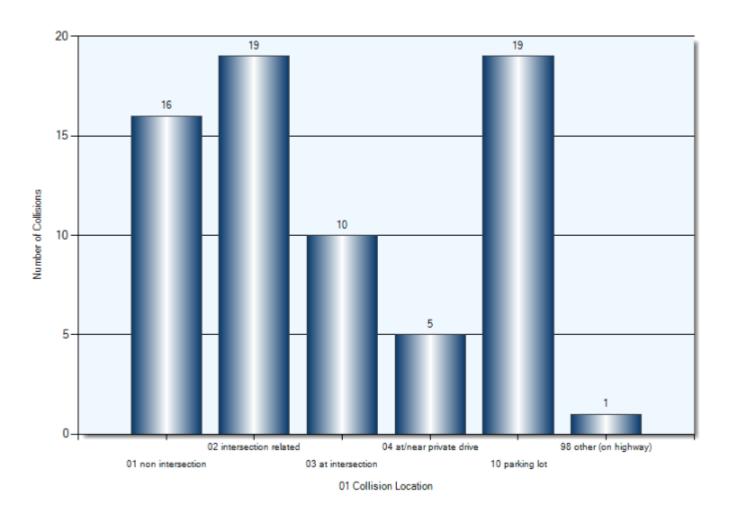

lisions Breakdowns

| Sequence of Events   | Total Incidents | Total Parties |
|----------------------|-----------------|---------------|
| Other Motor Vehicles | 37              | 100           |
| Unattended Vehicle   | 20              | 21            |
| Pedestrian           | 3               | 3             |
| Ran Off Road         | 3               | 3             |
| Skidding/Sliding     | 1               | 1             |
| Steel Guide Rail     | 1               | 1             |
| Pole (Utility/Tower) | 1               | 1             |
| Curb                 | 1               | 1             |
| Other (Other Events) | 1               | 1             |
| Other Fixed Objects  | 1               | 1             |

### **Collision Locations**

Total Incidents: 70 | Total Parties: 133



### **Collision Dates**



### **Collision Times**



### **Collision Day**



### **Driver Actions**



### **Driver Conditions**



### **Vehicle Maneuvers**



### **Environmental Conditions**



### **Road Surface Conditions**



### **Initial Impact Type**



### **Specified Driver Ages (N/A Excluded)**



### **Vehicle Type**



#### **Pedestrian Collisions**

**Total Incidents: 3 | Total Parties: 3** 



## Pedestrian Collisions Collision Date



## Pedestrian Collisions Collision Time



# Pedestrian Collisions Collision Day



## Pedestrian Collisions Driver Action



## Pedestrian Collisions Driver Condition



## Pedestrian Collisions Pedestrian Action



## **Pedestrian Collisions Pedestrian Condition**



## **Pedestrian Collisions Classification of Collision**



Total Inci