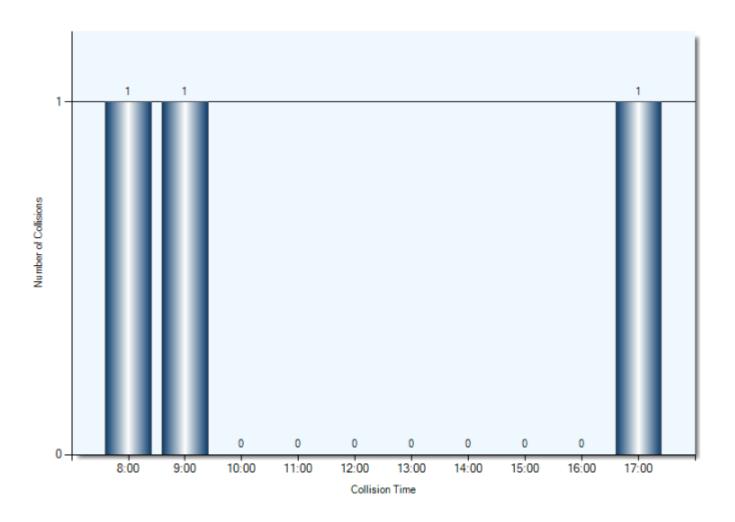

tility/Tower) | 1               | 1             |
| Curb                 | 1               | 1             |
| Other (Other Events) | 1               | 1             |
| Other Fixed Objects  | 1               | 1             |

### **Collision Locations**

Total Incidents: 70 | Total Parties: 133



### **Collision Dates**



### **Collision Times**



### **Collision Day**



### **Driver Actions**



### **Driver Conditions**



### **Vehicle Maneuvers**



### **Environmental Conditions**



### **Road Surface Conditions**



### **Initial Impact Type**



### **Specified Driver Ages (N/A Excluded)**



### **Vehicle Type**



#### **Pedestrian Collisions**

**Total Incidents: 3 | Total Parties: 3** 



## Pedestrian Collisions Collision Date



## Pedestrian Collisions Collision Time



# Pedestrian Collisions Collision Day



## Pedestrian Collisions Driver Action



## Pedestrian Collisions Driver Condition



## Pedestrian Collisions Pedestrian Action



## **Pedestrian Collisions Pedestrian Condition**



## **Pedestrian Collisions Classification of Collision**



Total Incidents: 12 | Total Parties: 24



#### **Collision Date**



#### **Collision Day**



#### **Collision Time**



#### **Classification of Collision**



## **Top Intersections**

| Accident Location                      | Incidents | Parties | Injuries | % Injuries |
|----------------------------------------|-----------|---------|----------|------------|
| DIVISION ST & ELGIN ST W               | 3         | 6       | 0        | 0.00       |
| UNIVERSITY AVE W & WILLIAM ST          | 3         |