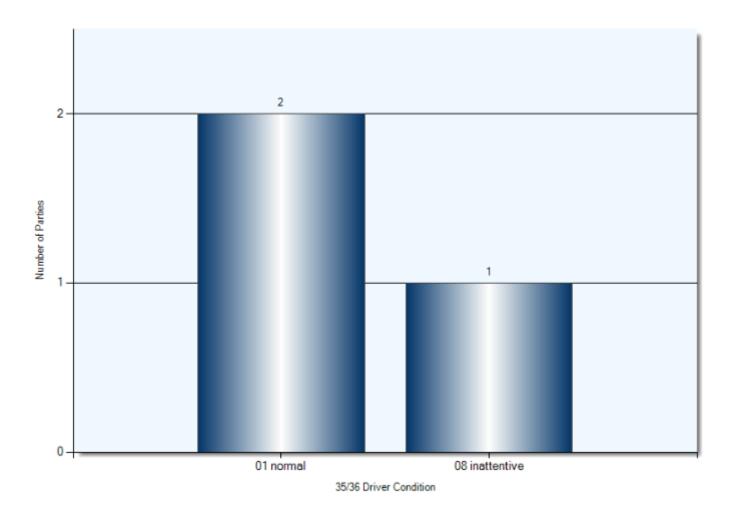

ts) | 1               | 1             |
| Other Fixed Objects  | 1               | 1             |

### **Collision Locations**

Total Incidents: 70 | Total Parties: 133



### **Collision Dates**



### **Collision Times**



### **Collision Day**



### **Driver Actions**



### **Driver Conditions**



### **Vehicle Maneuvers**



### **Environmental Conditions**



### **Road Surface Conditions**



### **Initial Impact Type**



### **Specified Driver Ages (N/A Excluded)**



### **Vehicle Type**



#### **Pedestrian Collisions**

**Total Incidents: 3 | Total Parties: 3** 



## Pedestrian Collisions Collision Date



## Pedestrian Collisions Collision Time



# Pedestrian Collisions Collision Day



## Pedestrian Collisions Driver Action



## Pedestrian Collisions Driver Condition



## Pedestrian Collisions Pedestrian Action



## **Pedestrian Collisions Pedestrian Condition**



## **Pedestrian Collisions Classification of Collision**



Total Incidents: 12 | Total Parties: 24



#### **Collision Date**



#### **Collision Day**



#### **Collision Time**



#### **Classification of Collision**



## **Top Intersections**

| Accident Location                      | Incidents | Parties | Injuries | % Injuries |
|----------------------------------------|-----------|---------|----------|------------|
| DIVISION ST & ELGIN ST W               | 3         | 6       | 0        | 0.00       |
| UNIVERSITY AVE W & WILLIAM ST          | 3         | 5       | 0        | 0.00       |
| D ARCY ST & KING ST E                  | 3         | 4       | 2        | 50.00      |
| BUR