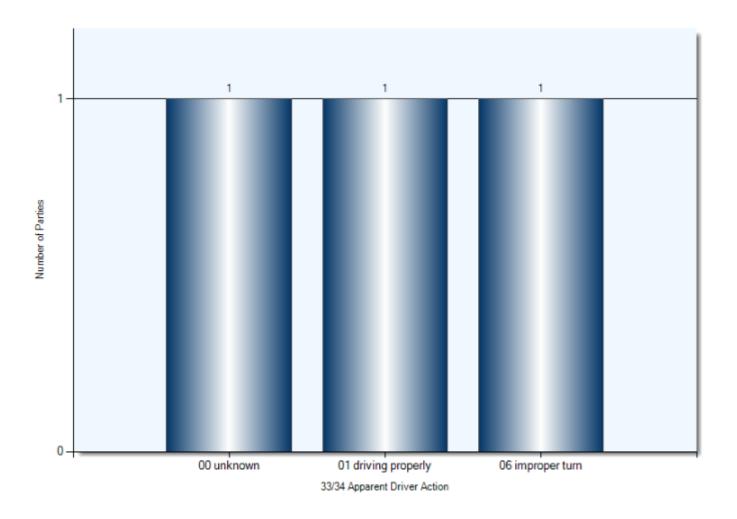

| 1             |
| Other (Other Events) | 1               | 1             |
| Other Fixed Objects  | 1               | 1             |

### **Collision Locations**

Total Incidents: 70 | Total Parties: 133



### **Collision Dates**



### **Collision Times**



### **Collision Day**



### **Driver Actions**



### **Driver Conditions**



### **Vehicle Maneuvers**



### **Environmental Conditions**



### **Road Surface Conditions**



### **Initial Impact Type**



### **Specified Driver Ages (N/A Excluded)**



### **Vehicle Type**



#### **Pedestrian Collisions**

**Total Incidents: 3 | Total Parties: 3** 



## Pedestrian Collisions Collision Date



## Pedestrian Collisions Collision Time



# Pedestrian Collisions Collision Day



## Pedestrian Collisions Driver Action



## Pedestrian Collisions Driver Condition



## Pedestrian Collisions Pedestrian Action



## **Pedestrian Collisions Pedestrian Condition**



## **Pedestrian Collisions Classification of Collision**



Total Incidents: 12 | Total Parties: 24



#### **Collision Date**



#### **Collision Day**



#### **Collision Time**



#### **Classification of Collision**



## **Top Intersections**

| Accident Location                      | Incidents | Parties | Injuries | % Injuries |
|----------------------------------------|-----------|---------|----------|------------|
| DIVISION ST & ELGIN ST W               | 3         | 6       | 0        | 0.00       |
| UNIVERSITY AVE W & WILLIAM ST          | 3         | 5       | 0        | 0.00       |
| D ARCY ST & KING ST E                  | 3