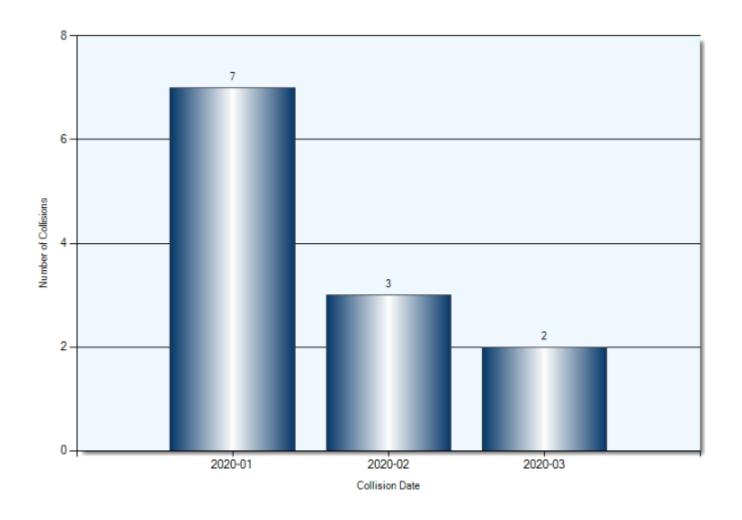

# **Collision Day**



### **Driver Actions**



### **Driver Conditions**



### **Vehicle Maneuvers**



### **Environmental Conditions**



### **Road Surface Conditions**



### **Initial Impact Type**



### **Specified Driver Ages (N/A Excluded)**



### **Vehicle Type**



#### **Pedestrian Collisions**

**Total Incidents: 3 | Total Parties: 3** 



## Pedestrian Collisions Collision Date



## Pedestrian Collisions Collision Time



# Pedestrian Collisions Collision Day



## Pedestrian Collisions Driver Action



## Pedestrian Collisions Driver Condition



## Pedestrian Collisions Pedestrian Action



## **Pedestrian Collisions Pedestrian Condition**



## **Pedestrian Collisions Classification of Collision**



Total Incidents: 12 | Total Parties: 24



#### **Collision Date**



#### **Collision Day**



#### **Collision Time**



#### **Classification of Collision**



## **Top Intersections**

| Accident Location                      | Incidents | Parties | Injuries | % Injuries |
|----------------------------------------|-----------|---------|----------|------------|
| DIVISION ST & ELGIN ST W               | 3         | 6       | 0        | 0.00       |
| UNIVERSITY AVE W & WILLIAM ST          | 3         | 5       | 0        | 0.00       |
| D ARCY ST & KING ST E                  | 3         | 4       | 2        | 50.00      |
| BURNHAM ST & DEPALMA DR                | 2         | 4       | 0        | 0.00       |
| ELGIN ST W & STRATHY RD                | 2         | 4       | 0        | 0.00       |
| BURNHAM ST & ELGIN ST W                | 1         | 3