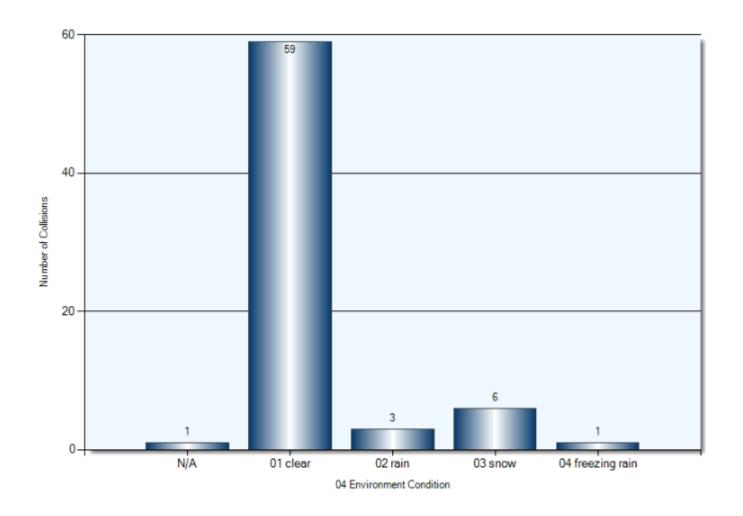

Unattended Vehicle   | 20              | 21            |
| Pedestrian           | 3               | 3             |
| Ran Off Road         | 3               | 3             |
| Skidding/Sliding     | 1               | 1             |
| Steel Guide Rail     | 1               | 1             |
| Pole (Utility/Tower) | 1               | 1             |
| Curb                 | 1               | 1             |
| Other (Other Events) | 1               | 1             |
| Other Fixed Objects  | 1               | 1             |

### **Collision Locations**

Total Incidents: 70 | Total Parties: 133



### **Collision Dates**



### **Collision Times**



### **Collision Day**



### **Driver Actions**



### **Driver Conditions**



### **Vehicle Maneuvers**



### **Environmental Conditions**



### **Road Surface Conditions**



### **Initial Impact Type**



### **Specified Driver Ages (N/A Excluded)**



### **Vehicle Type**



#### **Pedestrian Collisions**

**Total Incidents: 3 | Total Parties: 3** 



## Pedestrian Collisions Collision Date



## Pedestrian Collisions Collision Time



# Pedestrian Collisions Collision Day



## Pedestrian Collisions Driver Action



## Pedestrian Collisions Driver Condition



## Pedestrian Collisions Pedestrian Action



## **Pedestrian Collisions Pedestrian Condition**



## **Pedestrian Collisions Classification of Collision**



Total Incidents: 12 | Total Parties: 24



#### **Collision Date**



#### **Collision Day**



#### **Collision Time**



#### **Classification of Collision**



## **Top Intersections**

| Accident Location