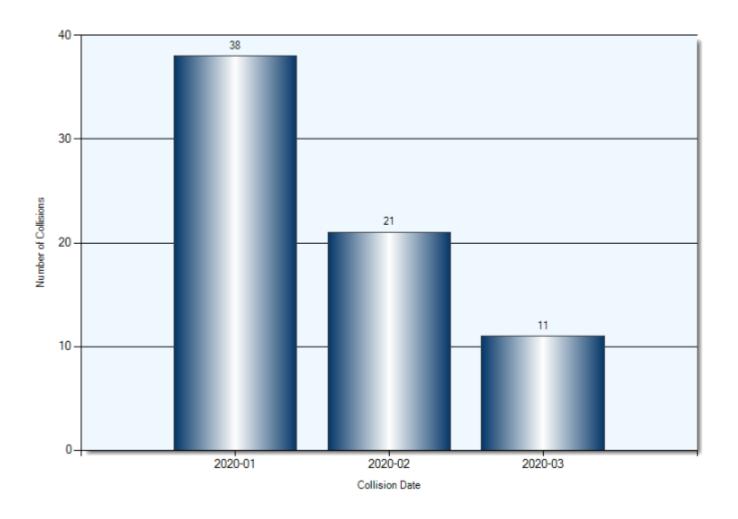

nce of Events   | Total Incidents | Total Parties |
|----------------------|-----------------|---------------|
| Other Motor Vehicles | 37              | 100           |
| Unattended Vehicle   | 20              | 21            |
| Pedestrian           | 3               | 3             |
| Ran Off Road         | 3               | 3             |
| Skidding/Sliding     | 1               | 1             |
| Steel Guide Rail     | 1               | 1             |
| Pole (Utility/Tower) | 1               | 1             |
| Curb                 | 1               | 1             |
| Other (Other Events) | 1               | 1             |
| Other Fixed Objects  | 1               | 1             |

### **Collision Locations**

Total Incidents: 70 | Total Parties: 133



### **Collision Dates**



### **Collision Times**



### **Collision Day**



### **Driver Actions**



### **Driver Conditions**



### **Vehicle Maneuvers**



### **Environmental Conditions**



### **Road Surface Conditions**



### **Initial Impact Type**



### **Specified Driver Ages (N/A Excluded)**



### **Vehicle Type**



#### **Pedestrian Collisions**

**Total Incidents: 3 | Total Parties: 3** 



## Pedestrian Collisions Collision Date



## Pedestrian Collisions Collision Time



# Pedestrian Collisions Collision Day



## Pedestrian Collisions Driver Action



## Pedestrian Collisions Driver Condition



## Pedestrian Collisions Pedestrian Action



## **Pedestrian Collisions Pedestrian Condition**



## **Pedestrian Collisions Classification of Collision**



Total Incidents: 12 | Total Parties: