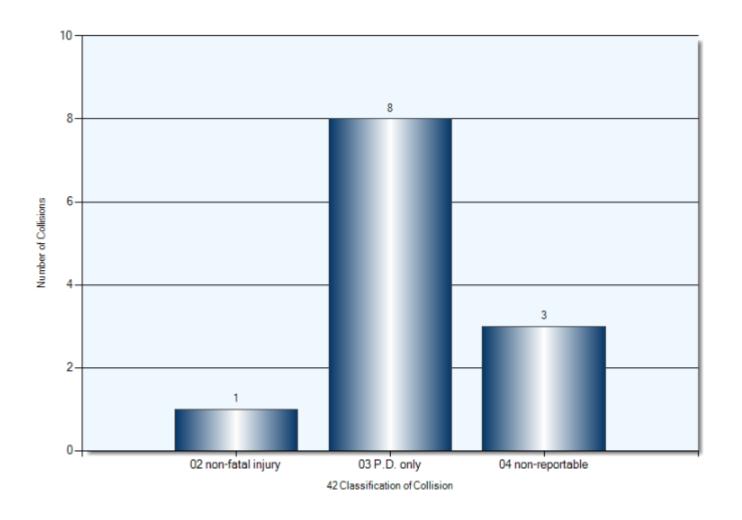

## **Pedestrian Collisions Classification of Collision**

Total Incidents: 12 | Total Parties: 24