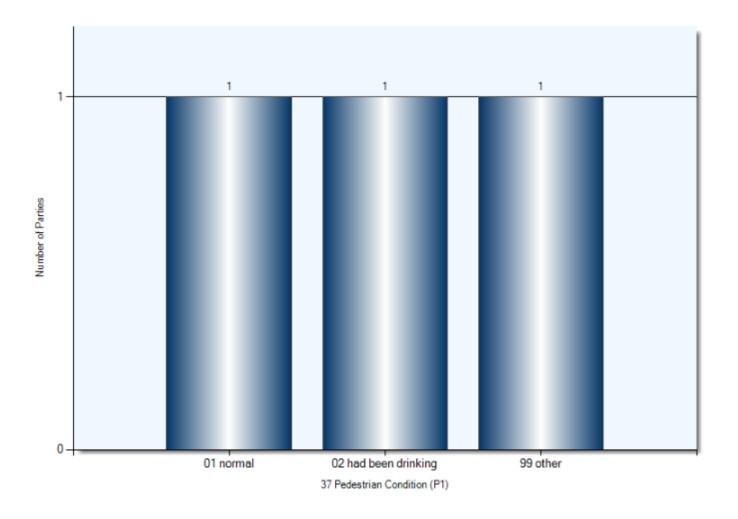

### **Collision Locations**

Total Incidents: 70 | Total Parties: 133



### **Collision Dates**



### **Collision Times**



### **Collision Day**



### **Driver Actions**



### **Driver Conditions**



### **Vehicle Maneuvers**



### **Environmental Conditions**



### **Road Surface Conditions**



### **Initial Impact Type**



### **Specified Driver Ages (N/A Excluded)**



### **Vehicle Type**



#### **Pedestrian Collisions**

**Total Incidents: 3 | Total Parties: 3** 



## Pedestrian Collisions Collision Date



## Pedestrian Collisions Collision Time



# Pedestrian Collisions Collision Day



## Pedestrian Collisions Driver Action



## Pedestrian Collisions Driver Condition



## Pedestrian Collisions Pedestrian Action



## **Pedestrian Collisions Pedestrian Condition**



## **Pedestrian Collisions Classification of Collision**



Total Incidents: 12 | Total Parties: 24



#### **Collision Date**



#### **Collision Day**



#### **Collision Time**



#### **Classification of Collision**



## **Top Intersections**

| Accident Location                      | Incidents | Parties | Injuries | % Injuries |
|----------------------------------------|-----------|---------|----------|------------|
| DIVISION ST & ELGIN ST W               | 3         | 6       | 0        | 0.00       |
| UNIVERSITY AVE W & WILLIAM ST          | 3         | 5       | 0        | 0.00       |
| D ARCY ST & KING ST E                  | 3         | 4       | 2        | 50.00      |
| BURNHAM ST & DEPALMA DR                | 2         | 4       | 0        | 0.00       |
| ELGIN ST W &