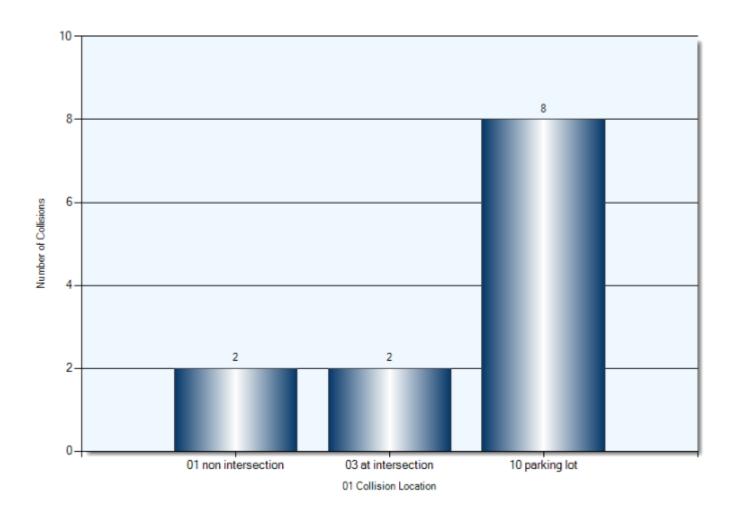

# **Collision Times**



### **Collision Day**



### **Driver Actions**



### **Driver Conditions**



### **Vehicle Maneuvers**



### **Environmental Conditions**



### **Road Surface Conditions**



### **Initial Impact Type**



### **Specified Driver Ages (N/A Excluded)**



### **Vehicle Type**



#### **Pedestrian Collisions**

**Total Incidents: 3 | Total Parties: 3** 



## Pedestrian Collisions Collision Date



## Pedestrian Collisions Collision Time



# Pedestrian Collisions Collision Day



## Pedestrian Collisions Driver Action



## Pedestrian Collisions Driver Condition



## Pedestrian Collisions Pedestrian Action



## **Pedestrian Collisions Pedestrian Condition**



## **Pedestrian Collisions Classification of Collision**



Total Incidents: 12 | Total Parties: 24



#### **Collision Date**



#### **Collision Day**



#### **Collision Time**



#### **Classification of Collision**



## **Top Intersections**

| Accident Location                      | Incidents | Parties | Injuries | % Injuries |
|----------------------------------------|-----------|---------|----------|------------|
| DIVISION ST & ELGIN ST W               | 3         | 6       | 0        | 0.00       |
| UNIVERSITY AVE W & WILLIAM ST          | 3         | 5       | 0        | 0.00       |
| D ARCY ST & KING ST E                  | 3         | 4       | 2        | 50.00      |
| BURNHAM ST & DEPALMA DR                | 2         | 4       | 0        | 0.00       |
| ELGIN ST W & STRATHY RD                | 2         | 4       | 0        | 0.00       |
| BURNHAM ST & ELGIN ST W