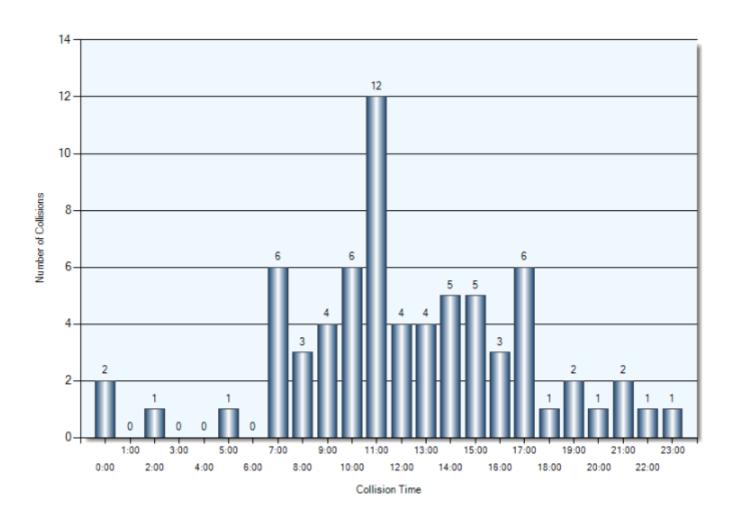

idents | Total Parties |
|----------------------|-----------------|---------------|
| Other Motor Vehicles | 37              | 100           |
| Unattended Vehicle   | 20              | 21            |
| Pedestrian           | 3               | 3             |
| Ran Off Road         | 3               | 3             |
| Skidding/Sliding     | 1               | 1             |
| Steel Guide Rail     | 1               | 1             |
| Pole (Utility/Tower) | 1               | 1             |
| Curb                 | 1               | 1             |
| Other (Other Events) | 1               | 1             |
| Other Fixed Objects  | 1               | 1             |

### **Collision Locations**

Total Incidents: 70 | Total Parties: 133



### **Collision Dates**



### **Collision Times**



### **Collision Day**



### **Driver Actions**



### **Driver Conditions**



### **Vehicle Maneuvers**



### **Environmental Conditions**



### **Road Surface Conditions**



### **Initial Impact Type**



### **Specified Driver Ages (N/A Excluded)**



### **Vehicle Type**



#### **Pedestrian Collisions**

**Total Incidents: 3 | Total Parties: 3** 



## Pedestrian Collisions Collision Date



## Pedestrian Collisions Collision Time



# Pedestrian Collisions Collision Day



## Pedestrian Collisions Driver Action



## Pedestrian Collisions Driver Condition



## Pedestrian Collisions Pedestrian Action



## **Pedestrian Collisions Pedestrian Condition**



## **Pedestrian Collisions Classification of Collision**



Total Incidents: 12 | Total Parties: 24



#### **Collision Date