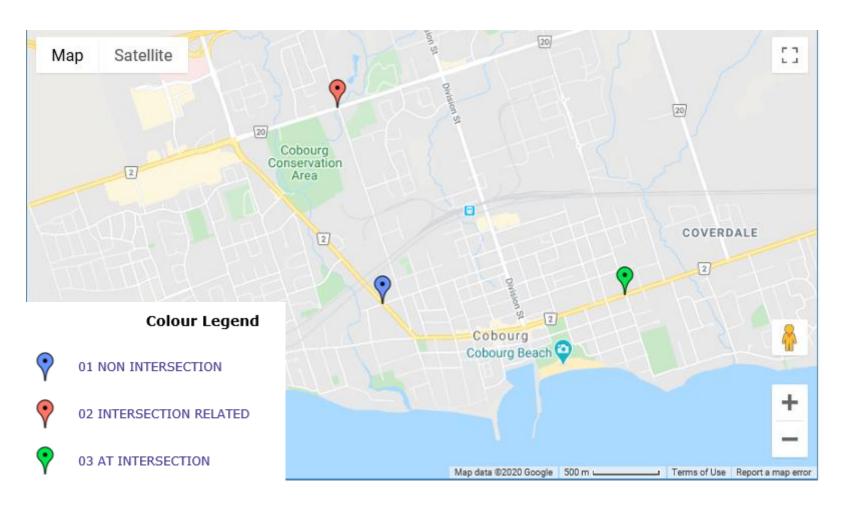

#### **Pedestrian Collisions**

**Total Incidents: 3 | Total Parties: 3** 

## Pedestrian Collisions Collision Date

## Pedestrian Collisions Collision Time

# Pedestrian Collisions Collision Day