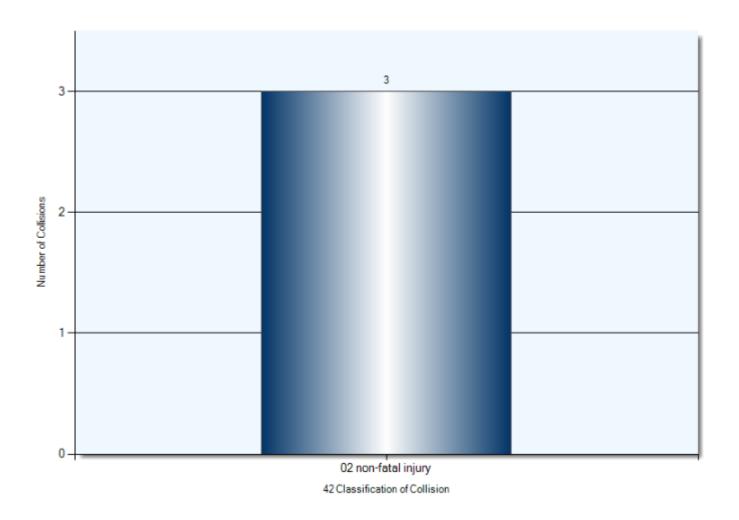

## **Pedestrian Collisions Classification of Collision**

Total Incidents: 12 | Total Parties: 24

#### **Classification of Collision**