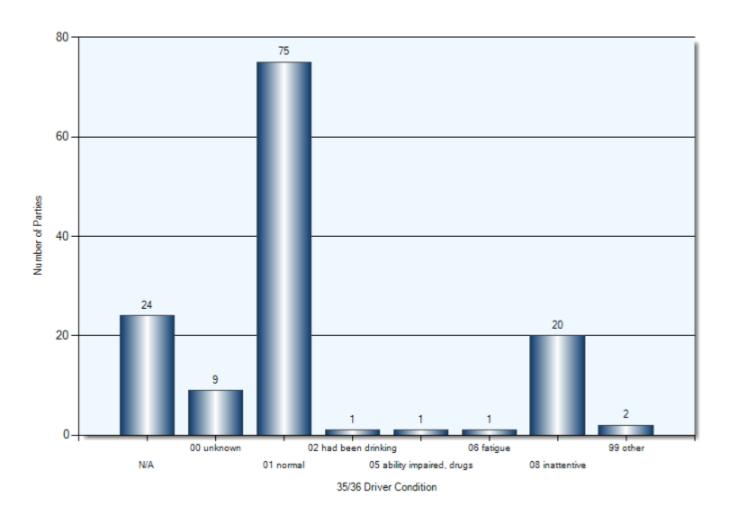

--|
| Other Motor Vehicles | 37              | 100           |
| Unattended Vehicle   | 20              | 21            |
| Pedestrian           | 3               | 3             |
| Ran Off Road         | 3               | 3             |
| Skidding/Sliding     | 1               | 1             |
| Steel Guide Rail     | 1               | 1             |
| Pole (Utility/Tower) | 1               | 1             |
| Curb                 | 1               | 1             |
| Other (Other Events) | 1               | 1             |
| Other Fixed Objects  | 1               | 1             |

### **Collision Locations**

Total Incidents: 70 | Total Parties: 133



### **Collision Dates**



### **Collision Times**



### **Collision Day**



### **Driver Actions**



### **Driver Conditions**



### **Vehicle Maneuvers**



### **Environmental Conditions**



### **Road Surface Conditions**



### **Initial Impact Type**



### **Specified Driver Ages (N/A Excluded)**



### **Vehicle Type**



#### **Pedestrian Collisions**

**Total Incidents: 3 | Total Parties: 3** 



## Pedestrian Collisions Collision Date



## Pedestrian Collisions Collision Time



# Pedestrian Collisions Collision Day



## Pedestrian Collisions Driver Action



## Pedestrian Collisions Driver Condition



## Pedestrian Collisions Pedestrian Action



## **Pedestrian Collisions Pedestrian Condition**



## **Pedestrian Collisions Classification of Collision**



Total Incidents: 12 | Total Parties: 24



#### **Collision Date**



#### **Collision Day**



#### **Collision Time**



#### **Classification