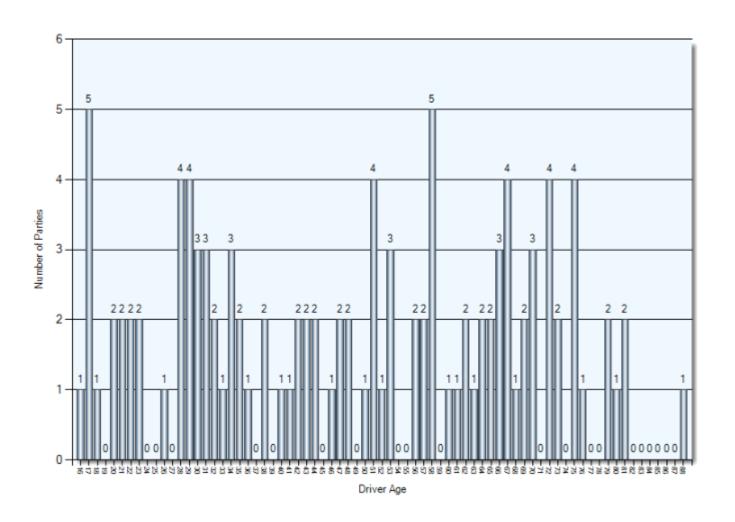

|
| Ran Off Road         | 3               | 3             |
| Skidding/Sliding     | 1               | 1             |
| Steel Guide Rail     | 1               | 1             |
| Pole (Utility/Tower) | 1               | 1             |
| Curb                 | 1               | 1             |
| Other (Other Events) | 1               | 1             |
| Other Fixed Objects  | 1               | 1             |

### **Collision Locations**

Total Incidents: 70 | Total Parties: 133



### **Collision Dates**



### **Collision Times**



### **Collision Day**



### **Driver Actions**



### **Driver Conditions**



### **Vehicle Maneuvers**



### **Environmental Conditions**



### **Road Surface Conditions**



### **Initial Impact Type**



### **Specified Driver Ages (N/A Excluded)**



### **Vehicle Type**



#### **Pedestrian Collisions**

**Total Incidents: 3 | Total Parties: 3** 



## Pedestrian Collisions Collision Date



## Pedestrian Collisions Collision Time



# Pedestrian Collisions Collision Day



## Pedestrian Collisions Driver Action



## Pedestrian Collisions Driver Condition



## Pedestrian Collisions Pedestrian Action



## **Pedestrian Collisions Pedestrian Condition**



## **Pedestrian Collisions Classification of Collision**



Total Incidents: 12 | Total Parties: 24



#### **Collision Date**



#### **Collision Day**



#### **Collision Time**



#### **Classification of Collision**



## **Top Intersections**

| Accident Location                      | Incidents | Parties | Injuries | % Injuries |
|----------------------------------------|---