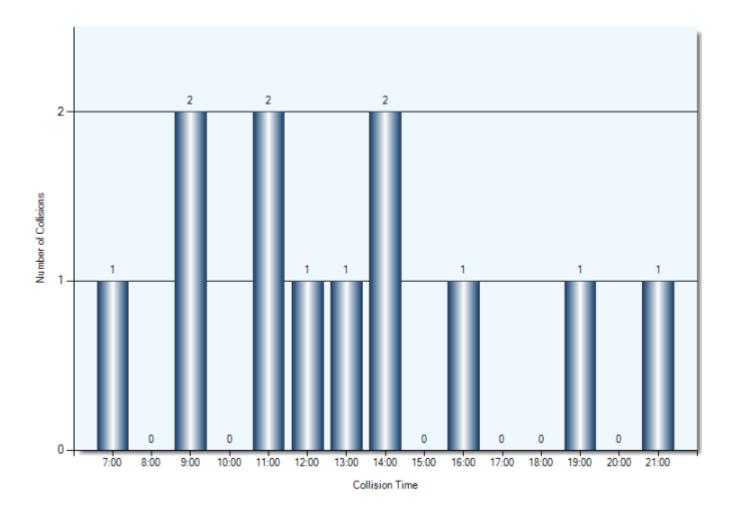

**Driver Conditions**



### **Vehicle Maneuvers**



### **Environmental Conditions**



### **Road Surface Conditions**



### **Initial Impact Type**



### **Specified Driver Ages (N/A Excluded)**



### **Vehicle Type**



#### **Pedestrian Collisions**

**Total Incidents: 3 | Total Parties: 3** 



## Pedestrian Collisions Collision Date



## Pedestrian Collisions Collision Time



# Pedestrian Collisions Collision Day



## Pedestrian Collisions Driver Action



## Pedestrian Collisions Driver Condition



## Pedestrian Collisions Pedestrian Action



## **Pedestrian Collisions Pedestrian Condition**



## **Pedestrian Collisions Classification of Collision**



Total Incidents: 12 | Total Parties: 24



#### **Collision Date**



#### **Collision Day**



#### **Collision Time**



#### **Classification of Collision**



## **Top Intersections**

| Accident Location                      | Incidents | Parties | Injuries | % Injuries |
|----------------------------------------|-----------|---------|----------|------------|
| DIVISION ST & ELGIN ST W               | 3         | 6       | 0        | 0.00       |
| UNIVERSITY AVE W & WILLIAM ST          | 3         | 5       | 0        | 0.00       |
| D ARCY ST & KING ST E                  | 3         | 4       | 2        | 50.00      |
| BURNHAM ST & DEPALMA DR                | 2         | 4       | 0        | 0.00       |
| ELGIN ST W & STRATHY RD                | 2         | 4       | 0        | 0.00       |
| BURNHAM ST & ELGIN ST W                | 1         | 3       | 0        | 0.00       |
| 1050 BIRCHWOOD TRA